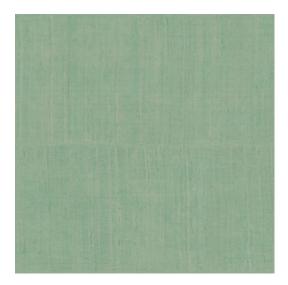

#### Technical specifications

Reference <u>11503</u> • Mint
Product category Refined

Composition Vinyl wallpaper on paper backing

Description A detailed impression of Katan Silk, a very

light, luxurious type of silk