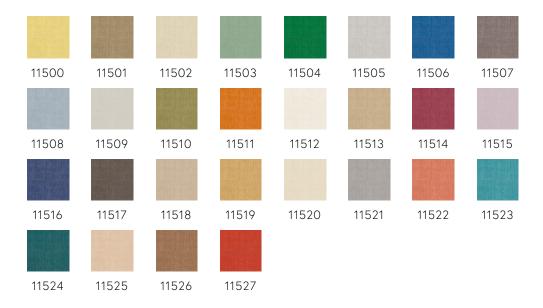

urney that was full of adventure, especially when passing through the high mountains of the Himalayas.

#### Technical specifications

Reference <u>11503</u> • Mint
Product category Refined

Composition Vinyl wallpaper on paper backing

Description A detailed impression of Katan Silk, a very

light, luxurious type of silk

Dimensions Rolls of 10.05 m x 1.00 m = 10 m<sup>2</sup> (11 yds x

39.37" = 108 sq.ft.)

Pattern repeat Drop match 90/45 cm (35.43"/17.72")

Adhesive Arte Clearpro or a good quality dispersion

adhesive

How to paste Method 1: paste the wall and moisten the

wallcovering. Method 2: paste the

wallcovering.

Light resistance Good lightfastness

How to remove Peelable
Fire retardant EU B-s2, d0
Fire retardant US Class A

Maintenance Extra-washable





## Colourways (28)



## More info? Click here

 $Order\ samples,\ calculate\ quantities,\ view\ instructional\ videos,\ download\ technical\ information\ and\ more:\ www.arte-international.com$