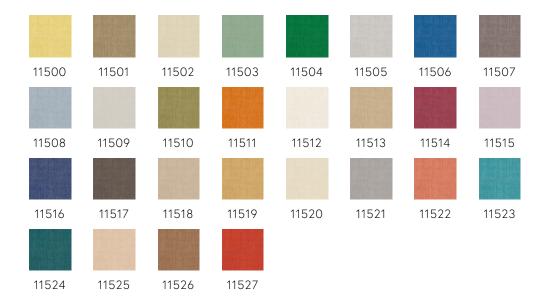

journey that was full of adventure, especially when passing through the high mountains of the Himalayas.

#### Technical specifications

Reference <u>11505</u> • Dolphin

Product category Refined

Composition Vinyl wallpaper on paper backing

Description A detailed impression of Katan Silk, a very

light, luxurious type of silk

Dimensions Rolls of 10.05 m x 1.00 m = 10  $m^2$  (11 yds x

39.37" = 108 sq.ft.)

Pattern repeat Drop match 90/45 cm (35.43"/17.72")

Adhesive Arte Clearpro or a good quality dispersion

adhesive

How to paste Method 1: paste the wall and moisten the

wallcovering. Method 2: paste the

wallcovering.

Light resistance Good lightfastness

How to remove Peelable
Fire retardant EU B-s2, d0
Fire retardant US Class A

Maintenance Extra-washable





## Colourways (28)



## More info? Click here

 $Order\ samples,\ calculate\ quantities,\ view\ instructional\ videos,\ download\ technical\ information\ and\ more:\ www.arte-international.com$