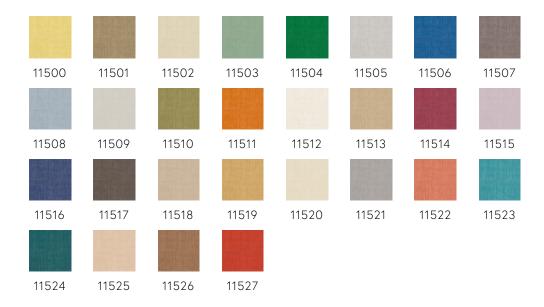

ney that was full of adventure, especially when passing through the high mountains of the Himalayas.

#### Technical specifications

Reference <u>11510</u> • Olive

Product category Refined

Composition Vinyl wallpaper on paper backing

Description A detailed impression of Katan Silk, a very

light, luxurious type of silk

Dimensions Rolls of 10.05 m x 1.00 m = 10 m<sup>2</sup> (11 yds x

39.37" = 108 sq.ft.)

Pattern repeat Drop match 90/45 cm (35.43"/17.72")

Adhesive Arte Clearpro or a good quality dispersion

adhesive

How to paste Method 1: paste the wall and moisten the

wallcovering. Method 2: paste the

wallcovering.

Light resistance Good lightfastness

How to remove Peelable
Fire retardant EU B-s2, d0
Fire retardant US Class A

Maintenance Extra-washable





## Colourways (28)



## More info? Click here

 $Order\ samples,\ calculate\ quantities,\ view\ instructional\ videos,\ download\ technical\ information\ and\ more:\ www.arte-international.com$