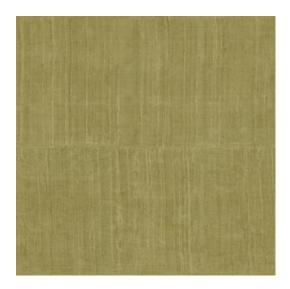

#### Technical specifications

Reference <u>11510</u> • Olive

Product category Refined

Composition Vinyl wallpaper on paper backing

Description A detailed impression of Katan Silk, a very

light, luxurious type of silk