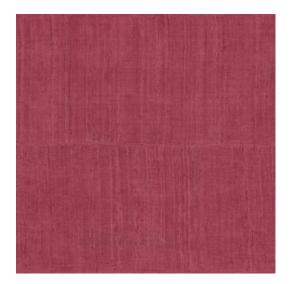

#### Technical specifications

Reference <u>11514</u> • Wine Product category Refined

Composition Vinyl wallpaper on paper backing

Description A detailed impression of Katan Silk, a very

light, luxurious type of silk