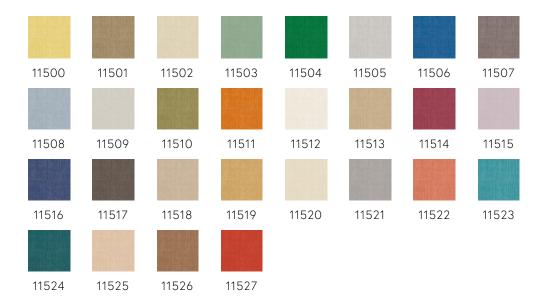

urney that was full of adventure, especially when passing through the high mountains of the Himalayas.

#### Technical specifications

Reference <u>11514</u> • Wine Product category Refined

Composition Vinyl wallpaper on paper backing

Description A detailed impression of Katan Silk, a very

light, luxurious type of silk

Dimensions Rolls of 10.05 m x 1.00 m = 10 m<sup>2</sup> (11 yds x

39.37" = 108 sq.ft.)

Pattern repeat Drop match 90/45 cm (35.43"/17.72")

Adhesive Arte Clearpro or a good quality dispersion

adhesive

How to paste Method 1: paste the wall and moisten the

wallcovering. Method 2: paste the

wallcovering.

Light resistance Good lightfastness

How to remove Peelable
Fire retardant EU B-s2, d0
Fire retardant US Class A

Maintenance Extra-washable





## Colourways (28)



## More info? Click here

 $Order\ samples,\ calculate\ quantities,\ view\ instructional\ videos,\ download\ technical\ information\ and\ more:\ www.arte-international.com$