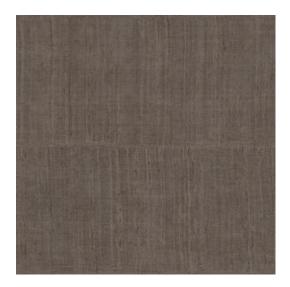

#### Technical specifications

Reference 11517 • Chocolate

Product category Refined

Composition Vinyl wallpaper on paper backing

Description A detailed impression of Katan Silk, a very

light, luxurious type of silk