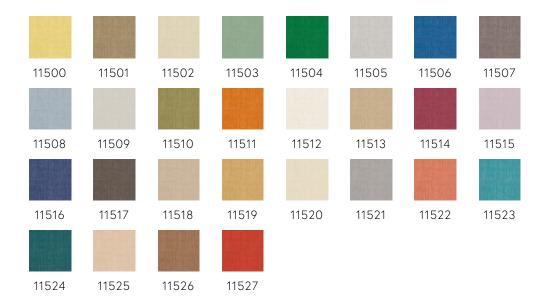

ourney that was full of adventure, especially when passing through the high mountains of the Himalayas.

#### Technical specifications

Reference 11517 • Chocolate

Product category Refined

Composition Vinyl wallpaper on paper backing

Description A detailed impression of Katan Silk, a very

light, luxurious type of silk

Dimensions Rolls of 10.05 m x 1.00 m = 10 m<sup>2</sup> (11 yds x

39.37" = 108 sq.ft.)

Pattern repeat Drop match 90/45 cm (35.43"/17.72")

Adhesive Arte Clearpro or a good quality dispersion

adhesive

How to paste Method 1: paste the wall and moisten the

wallcovering. Method 2: paste the

wallcovering.

Light resistance Good lightfastness

How to remove Peelable
Fire retardant EU B-s2, d0
Fire retardant US Class A

Maintenance Extra-washable





## Colourways (28)



## More info? Click here

 $Order\ samples,\ calculate\ quantities,\ view\ instructional\ videos,\ download\ technical\ information\ and\ more:\ www.arte-international.com$