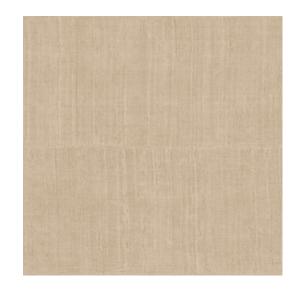

### **Technical specifications**

| Reference         | <u>11518</u> • Oat                                                                       |
|-------------------|------------------------------------------------------------------------------------------|
| Product category  | Refined                                                                                  |
| Composition       | Vinyl wallpaper on paper backing                                                         |
| Description       | A detailed impression of Katan Silk, a very light, luxurious type of silk                |
| Dimensions        | Rolls of 10.05 m x 1.00 m = 10 m <sup>2</sup> (11 yds x 39.37" = 108 sq.ft.)             |
| Pattern repeat    | Drop match 90/45 cm (35.43"/17.72")                                                      |
| Adhesive          | Arte Clearpro or a good quality dispersion adhesive                                      |
| How to paste      | Method 1: paste the wall and moisten the wallcovering. Method 2: paste the wallcovering. |
| Light resistance  | Good lightfastness                                                                       |
| How to remove     | Peelable                                                                                 |
| Fire retardant EU | B-s2, d0                                                                                 |
| Fire retardant US | Class A                                                                                  |
| Maintenance       | Extra-washable                                                                           |