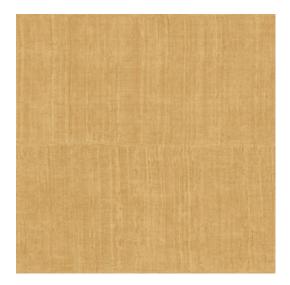

#### Technical specifications

Reference 11519 • Amber

Product category Refined

Composition Vinyl wallpaper on paper backing

Description A detailed impression of Katan Silk, a very

light, luxurious type of silk

Dimensions Rolls of 10.05 m x 1.00 m = 10  $m^2$  (11 yds x

39.37" = 108 sq.ft.)

Pattern repeat Drop match 90/45 cm (35.43"/17.72")

Adhesive Arte Clearpro or a good quality dispersion

adhesive

How to paste Method 1: paste the wall and moisten the

wallcovering. Method 2: paste the

wallcovering.

Light resistance Good lightfastness

How to remove Peelable
Fire retardant EU B-s2, d0
Fire retardant US Class A

Maintenance Extra-washable