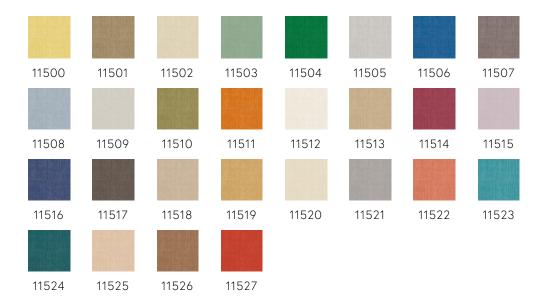

orld. A journey that was full of adventure, especially when passing through the high mountains of the Himalayas.

#### Technical specifications

Reference 11519 • Amber

Product category Refined

Composition Vinyl wallpaper on paper backing

Description A detailed impression of Katan Silk, a very

light, luxurious type of silk

Dimensions Rolls of 10.05 m x 1.00 m = 10  $m^2$  (11 yds x

39.37" = 108 sq.ft.)

Pattern repeat Drop match 90/45 cm (35.43"/17.72")

Adhesive Arte Clearpro or a good quality dispersion

adhesive

How to paste Method 1: paste the wall and moisten the

wallcovering. Method 2: paste the

wallcovering.

Light resistance Good lightfastness

How to remove Peelable
Fire retardant EU B-s2, d0
Fire retardant US Class A

Maintenance Extra-washable





### Colourways (28)



## More info? Click here

 $Order\ samples,\ calculate\ quantities,\ view\ instructional\ videos,\ download\ technical\ information\ and\ more:\ www.arte-international.com$