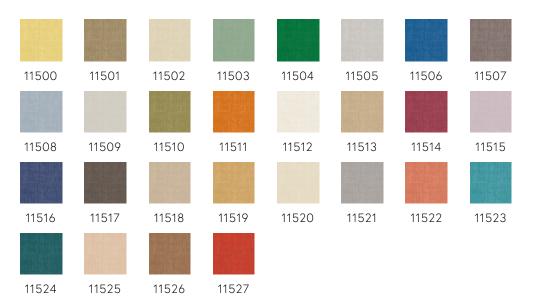

08 sq.ft.) Pattern repeat Drop match 90/45 cm (35.43"/17.72") Adhesive Arte Clearpro or a good quality dispersion adhesive Method 1: paste the wall and moisten the How to paste wallcovering. Method 2: paste the wallcovering. Good lightfastness Light resistance How to remove Peelable Fire retardant EU B-s2, d0 Fire retardant US Class A Extra-washable Maintenance

# KATAN SILK

Collection Alaya

### Story behind the collection

More than 2000 years after its establishment, the historic Silk Road still appeals to the imagination. Along a network of roads, heavily laden caravans transported silk and other luxury goods between the Far East and the Western world. A journey that was full of adventure, especially when passing through the high mountains of the Himalayas.





#### Colourways (28)



More info? <u>Click here</u>

www.arte-international.com

## -ARTE<sup>®</sup>

Order samples, calculate quantities, view instructional videos, download technical information and more:

wallcoverings for the ultimate in refinement