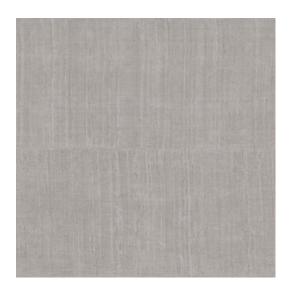

| Reference         | <u>11521</u> • Mink                                                                      |
|-------------------|------------------------------------------------------------------------------------------|
| Product category  | Refined                                                                                  |
| Composition       | Vinyl wallpaper on paper backing                                                         |
| Description       | A detailed impression of Katan Silk, a very<br>light, luxurious type of silk             |
| Dimensions        | Rolls of 10.05 m x 1.00 m = 10 m <sup>2</sup> (11 yds x 39.37" = 108 sq.ft.)             |
| Pattern repeat    | Drop match 90/45 cm (35.43"/17.72")                                                      |
| Adhesive          | Arte Clearpro or a good quality dispersion adhesive                                      |
| How to paste      | Method 1: paste the wall and moisten the wallcovering. Method 2: paste the wallcovering. |
| Light resistance  | Good lightfastness                                                                       |
| How to remove     | Peelable                                                                                 |
| Fire retardant EU | B-s2, d0                                                                                 |
| Fire retardant US | Class A                                                                                  |
| Maintenance       | Extra-washable                                                                           |