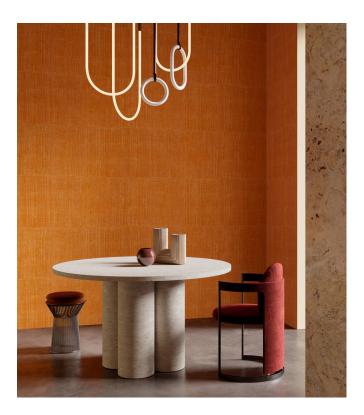

#### Story behind the collection

More than 2000 years after its establishment, the historic Silk Road still appeals to the imagination. Along a network of roads, heavily laden caravans transported silk and other luxury goods between the Far East and the Western world. A journey that was full of adventure, especially when passing through the high mountains of the Himalayas.

| Reference         | <u>11521</u> • Mink                                                                      |
|-------------------|------------------------------------------------------------------------------------------|
| Product category  | Refined                                                                                  |
| Composition       | Vinyl wallpaper on paper backing                                                         |
| Description       | A detailed impression of Katan Silk, a very<br>light, luxurious type of silk             |
| Dimensions        | Rolls of 10.05 m x 1.00 m = 10 m <sup>2</sup> (11 yds x 39.37" = 108 sq.ft.)             |
| Pattern repeat    | Drop match 90/45 cm (35.43"/17.72")                                                      |
| Adhesive          | Arte Clearpro or a good quality dispersion adhesive                                      |
| How to paste      | Method 1: paste the wall and moisten the wallcovering. Method 2: paste the wallcovering. |
| Light resistance  | Good lightfastness                                                                       |
| How to remove     | Peelable                                                                                 |
| Fire retardant EU | B-s2, d0                                                                                 |
| Fire retardant US | Class A                                                                                  |
| Maintenance       | Extra-washable                                                                           |