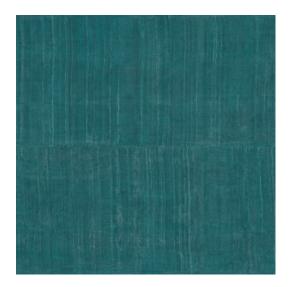

#### Technical specifications

Reference <u>11524</u> • Teal Product category Refined

Composition Vinyl wallpaper on paper backing

Description A detailed impression of Katan Silk, a very

light, luxurious type of silk