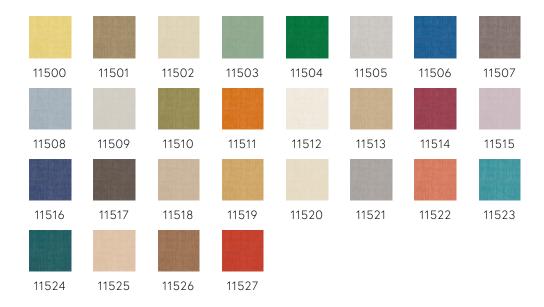

urney that was full of adventure, especially when passing through the high mountains of the Himalayas.

#### Technical specifications

Reference <u>11524</u> • Teal Product category Refined

Composition Vinyl wallpaper on paper backing

Description A detailed impression of Katan Silk, a very

light, luxurious type of silk

Dimensions Rolls of 10.05 m x 1.00 m = 10 m<sup>2</sup> (11 yds x

39.37" = 108 sq.ft.)

Pattern repeat Drop match 90/45 cm (35.43"/17.72")

Adhesive Arte Clearpro or a good quality dispersion

adhesive

How to paste Method 1: paste the wall and moisten the

wallcovering. Method 2: paste the

wallcovering.

Light resistance Good lightfastness

How to remove Peelable
Fire retardant EU B-s2, d0
Fire retardant US Class A

Maintenance Extra-washable





## Colourways (28)



## More info? Click here

 $Order\ samples,\ calculate\ quantities,\ view\ instructional\ videos,\ download\ technical\ information\ and\ more:\ www.arte-international.com$