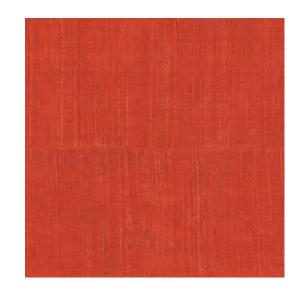

#### Reference 11527 · Crimson Refined Product category Vinyl wallpaper on paper backing Composition A detailed impression of Katan Silk, a very Description light, luxurious type of silk Dimensions Rolls of 10.05 m x 1.00 m = 10 m<sup>2</sup> (11 yds x 39.37" = 108 sq.ft.) Pattern repeat Drop match 90/45 cm (35.43"/17.72") Adhesive Arte Clearpro or a good quality dispersion adhesive Method 1: paste the wall and moisten the How to paste wallcovering. Method 2: paste the wallcovering. Good lightfastness Light resistance How to remove Peelable B-s2, d0 Fire retardant EU Fire retardant US Class A Extra-washable Maintenance