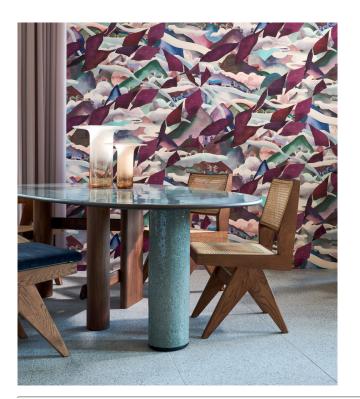

## Technical specifications

| Reference         | <u>11550</u> • Blueberry Hills                                                                                                                  |
|-------------------|-------------------------------------------------------------------------------------------------------------------------------------------------|
| Product category  | Couture                                                                                                                                         |
| Composition       | Textile wallcovering on non-woven backing                                                                                                       |
| Description       | A timeless representation of the traditional<br>mountain villages of the Himalayas, where<br>Buddhist prayer flags often flutter in the<br>wind |
| Dimensions        | Width 120 cm (47.24"), sold by the linear<br>metre/yard                                                                                         |
| Pattern repeat    | Drop match 120/60 cm (47.24"/23.62")                                                                                                            |
| Adhesive          | Arte Clearpro or a good quality dispersion<br>adhesive                                                                                          |
| How to paste      | Paste the wall                                                                                                                                  |
| Light resistance  | Good lightfastness                                                                                                                              |
| How to remove     | Strippable                                                                                                                                      |
| Fire retardant EU | B-s1, d0                                                                                                                                        |
| Fire retardant US | Class A                                                                                                                                         |
| Maintenance       | Spongeable during hanging (dab away<br>damp glue)                                                                                               |