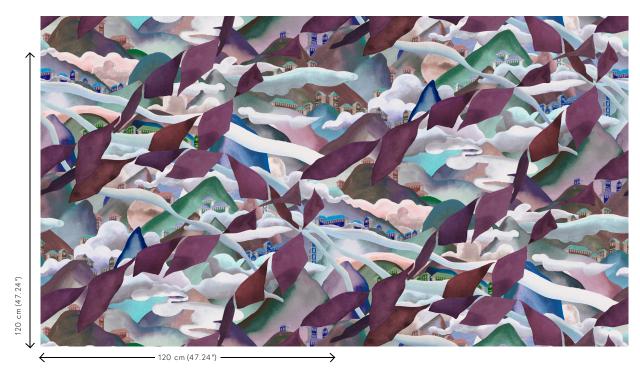

## Technical specifications

| Reference         | <u>11550</u> • Blueberry Hills                                                                                                                  |
|-------------------|-------------------------------------------------------------------------------------------------------------------------------------------------|
| Product category  | Couture                                                                                                                                         |
| Composition       | Textile wallcovering on non-woven backing                                                                                                       |
| Description       | A timeless representation of the traditional<br>mountain villages of the Himalayas, where<br>Buddhist prayer flags often flutter in the<br>wind |
| Dimensions        | Width 120 cm (47.24"), sold by the linear<br>metre/yard                                                                                         |
| Pattern repeat    | Drop match 120/60 cm (47.24"/23.62")                                                                                                            |
| Adhesive          | Arte Clearpro or a good quality dispersion<br>adhesive                                                                                          |
| How to paste      | Paste the wall                                                                                                                                  |
| Light resistance  | Good lightfastness                                                                                                                              |
| How to remove     | Strippable                                                                                                                                      |
| Fire retardant EU | B-s1, d0                                                                                                                                        |
| Fire retardant US | Class A                                                                                                                                         |
| Maintenance       | Spongeable during hanging (dab away<br>damp glue)                                                                                               |