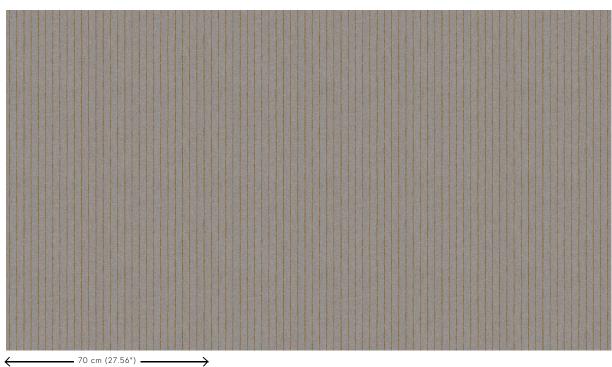

#### Technical specifications

Reference 12000 • Bristol

Product category Refined

Composition Non-woven wallcovering

Description Distinctive wallpaper with an elegant linen

structure as background

Dimensions Rolls of 8.50 m x 0.70 m =  $6 \text{ m}^2$  (9.30 yds x

27.56" = 64 sq. ft.)

Pattern repeat Free match 0 cm (0.00")

Adhesive Arte Clearpro or a good quality dispersion

adhesive

Washable

How to paste Paste the wall
Light resistance Good lightfastness

How to remove Strippable
Fire retardant EU B-s1, d0
Fire retardant US Class A