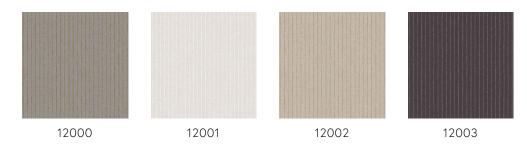

e from one of the colours from the <u>Les Unis</u> collection. All the prints radiate the typical Flamant feel. This allows them to be easily combined with the other Flamant patterns and the plains.

#### Technical specifications

Reference 12000 • Bristol

Product category Refined

Composition Non-woven wallcovering

Description Distinctive wallpaper with an elegant linen

structure as background

Dimensions Rolls of 8.50 m x 0.70 m =  $6 \text{ m}^2$  (9.30 yds x

27.56" = 64 sq. ft.)

Pattern repeat Free match 0 cm (0.00")

Adhesive Arte Clearpro or a good quality dispersion

adhesive

Washable

How to paste Paste the wall
Light resistance Good lightfastness

How to remove Strippable
Fire retardant EU B-s1, d0
Fire retardant US Class A

IMO Certified

Maintenance





# Colourways (4)



## View



More info? Click here

Order samples, calculate quantities, view instructional videos, download technical information and more: www.arte-international.com