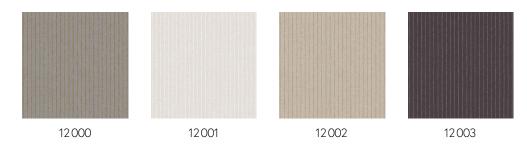

nts radiate the typical Flamant feel. This allows them to be easily combined with the other Flamant patterns and the plains.

#### Technical specifications

Reference <u>12003</u> • Noir de Lune

Product category Refined

Composition Non-woven wallcovering

Description Distinctive wallpaper with an elegant linen

structure as background

Dimensions Rolls of  $8.50 \, \text{m} \times 0.70 \, \text{m} = 6 \, \text{m}^2 \, (9.30 \, \text{yds} \times 1.00 \, \text{m})$ 

27.56" = 64 sq. ft.)

Pattern repeat Free match 0 cm (0.00")

Adhesive Arte Clearpro or a good quality dispersion

adhesive

How to paste Paste the wall

Light resistance Good lightfastness

How to remove Strippable
Fire retardant EU B-s1, d0
Fire retardant US Class A
Maintenance Washable

IMO Certified





# Colourways (4)



## View



More info? Click here

Order samples, calculate quantities, view instructional videos, download technical information and more: www.arte-international.com