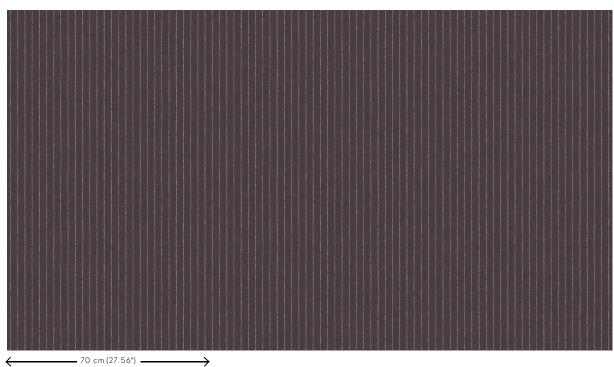

Dimensions Rolls of  $8.50 \, \text{m} \times 0.70 \, \text{m} = 6 \, \text{m}^2 \, (9.30 \, \text{yds} \times 1.00 \, \text{m})$ 

27.56" = 64 sq. ft.)

Pattern repeat Free match 0 cm (0.00")

Adhesive Arte Clearpro or a good quality dispersion