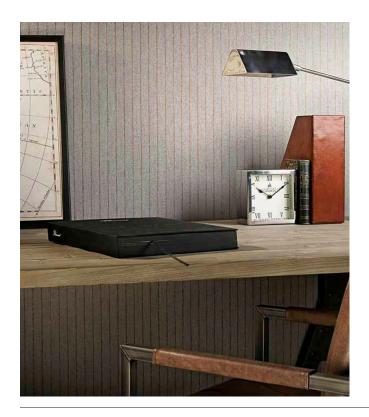

## Story behind the collection

A collection full of tasteful, traditional patterns. The stylish linen texture is also the basis of these patterns and the backgrounds are from one of the colours from the <u>Les Unis</u> collection. All the prints radiate the typical Flamant feel. This allows them to be easily combined with the other Flamant patterns and the plains.

#### Technical specifications

Reference <u>12003</u> • Noir de Lune

Product category Refined

Composition Non-woven wallcovering

Description Distinctive wallpaper with an elegant linen

structure as background