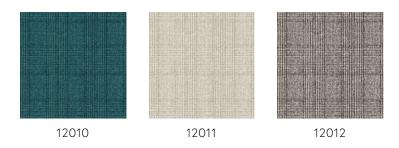

are from one of the colours from the <u>Les Unis</u> collection. All the prints radiate the typical Flamant feel. This allows them to be easily combined with the other Flamant patterns and the plains.

#### Technical specifications

Reference <u>12010</u> • Curação

Product category Refined

Composition Non-woven wallcovering

Description Distinctive wallpaper with an elegant linen

structure as background

Dimensions Rolls of 8.50 m x 0.70 m =  $6 \text{ m}^2$  (9.30 yds x

27.56" = 64 sq. ft.)

Pattern repeat Straight match 32 cm (12.60")

Adhesive Arte Clearpro or a good quality dispersion

adhesive

How to paste Paste the wall
Light resistance Good lightfastness

How to remove Strippable
Fire retardant EU B-s1, d0
Fire retardant US Class A
Maintenance Washable





## Colourways (3)



### View



More info? Click here

Order samples, calculate quantities, view instructional videos, download technical information and more: www.arte-international.com