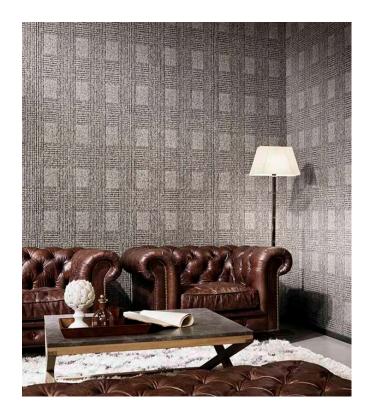

## Story behind the collection

A collection full of tasteful, traditional patterns. The stylish linen texture is also the basis of these patterns and the backgrounds are from one of the colours from the <u>Les Unis</u> collection. All the prints radiate the typical Flamant feel. This allows them to be easily combined with the other Flamant patterns and the plains.

#### Technical specifications

Reference <u>12010</u> • Curação

Product category Refined

Composition Non-woven wallcovering

Description Distinctive wallpaper with an elegant linen

structure as background

Dimensions Rolls of 8.50 m x 0.70 m =  $6 \text{ m}^2$  (9.30 yds x