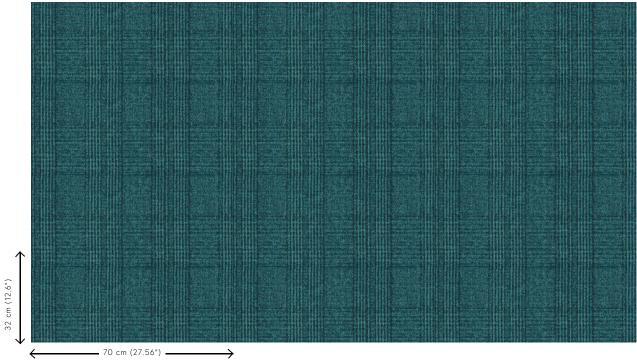

#### Technical specifications

Reference <u>12010</u> • Curação

Product category Refined

Composition Non-woven wallcovering

Description Distinctive wallpaper with an elegant linen

structure as background

Dimensions Rolls of 8.50 m x 0.70 m =  $6 \text{ m}^2$  (9.30 yds x

27.56" = 64 sq. ft.)

Pattern repeat Straight match 32 cm (12.60")

Adhesive Arte Clearpro or a good quality dispersion

adhesive

How to paste Paste the wall
Light resistance Good lightfastness

How to remove Strippable
Fire retardant EU B-s1, d0
Fire retardant US Class A
Maintenance Washable