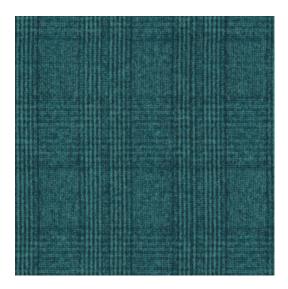

#### Technical specifications

Reference <u>12010</u> • Curação

Product category Refined

Composition Non-woven wallcovering

Description Distinctive wallpaper with an elegant linen

structure as background

Dimensions Rolls of 8.50 m x 0.70 m =  $6 \text{ m}^2$  (9.30 yds x

27.56" = 64 sq. ft.)

Pattern repeat Straight match 32 cm (12.60")

Adhesive Arte Clearpro or a good quality dispersion

adhesive

How to paste Paste the wall
Light resistance Good lightfastness

How to remove Strippable
Fire retardant EU B-s1, d0
Fire retardant US Class A
Maintenance Washable