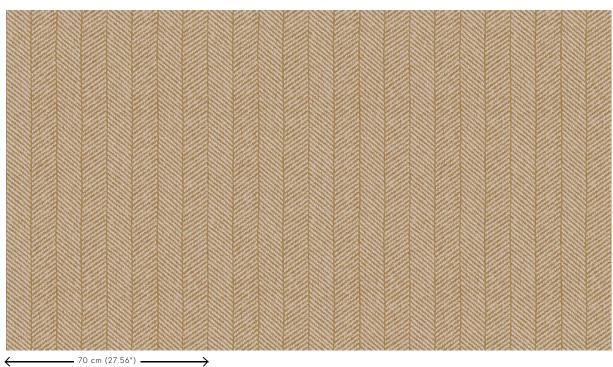

#### Technical specifications

Reference <u>12020</u> • Mistral

Product category Refined

Composition Non-woven wallcovering

Description Distinctive wallpaper with an elegant linen

structure as background

Dimensions Rolls of 8.50 m x 0.70 m =  $6 \text{ m}^2$  (9.30 yds x

27.56" = 64 sq. ft.)

Pattern repeat Free match 0 cm (0.00")

Adhesive Arte Clearpro or a good quality dispersion

adhesive

How to paste Paste the wall
Light resistance Good lightfastness

How to remove Strippable
Fire retardant EU B-s1, d0
Fire retardant US Class A
Maintenance Washable