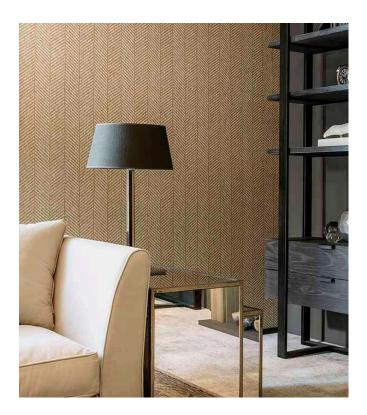

## Story behind the collection

A collection full of tasteful, traditional patterns. The stylish linen texture is also the basis of these patterns and the backgrounds are from one of the colours from the <u>Les Unis</u> collection. All the prints radiate the typical Flamant feel. This allows them to be easily combined with the other Flamant patterns and the plains.

#### Technical specifications

Reference <u>12020</u> • Mistral

Product category Refined

Composition Non-woven wallcovering

Description Distinctive wallpaper with an elegant linen

structure as background

Dimensions Rolls of 8.50 m x 0.70 m =  $6 \text{ m}^2$  (9.30 yds x