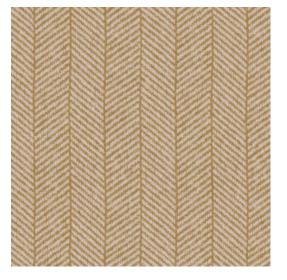

#### Technical specifications

Reference <u>12020</u> • Mistral

Product category Refined

Composition Non-woven wallcovering

Description Distinctive wallpaper with an elegant linen

structure as background

Dimensions Rolls of 8.50 m x 0.70 m =  $6 \text{ m}^2$  (9.30 yds x

27.56" = 64 sq. ft.)

Pattern repeat Free match 0 cm (0.00")

Adhesive Arte Clearpro or a good quality dispersion

adhesive

How to paste Paste the wall
Light resistance Good lightfastness

How to remove Strippable
Fire retardant EU B-s1, d0
Fire retardant US Class A
Maintenance Washable