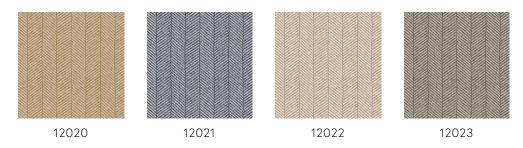

m one of the colours from the <u>Les Unis</u> collection. All the prints radiate the typical Flamant feel. This allows them to be easily combined with the other Flamant patterns and the plains.

#### Technical specifications

Reference <u>12020</u> • Mistral

Product category Refined

Composition Non-woven wallcovering

Description Distinctive wallpaper with an elegant linen

structure as background

Dimensions Rolls of 8.50 m x 0.70 m =  $6 \text{ m}^2$  (9.30 yds x

27.56" = 64 sq. ft.)

Pattern repeat Free match 0 cm (0.00")

Adhesive Arte Clearpro or a good quality dispersion

adhesive

How to paste Paste the wall
Light resistance Good lightfastness

How to remove Strippable
Fire retardant EU B-s1, d0
Fire retardant US Class A
Maintenance Washable

IMO Certified





# Colourways (4)



## View



More info? Click here

Order samples, calculate quantities, view instructional videos, download technical information and more: www.arte-international.com