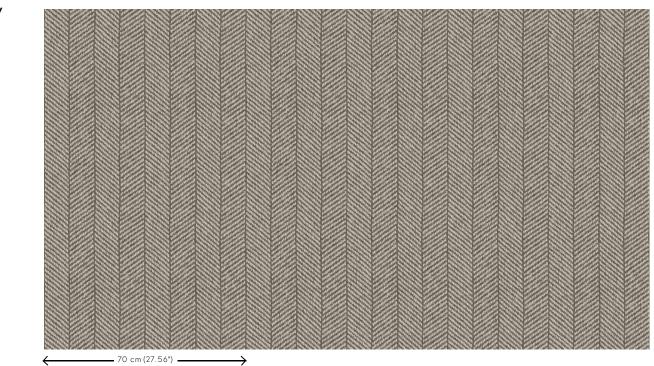

## **Technical specifications**

| Reference         | <u>12023</u> • Bain de Boue                                                  |
|-------------------|------------------------------------------------------------------------------|
| Product category  | Refined                                                                      |
| Composition       | Non-woven wallcovering                                                       |
| Description       | Distinctive wallpaper with an elegant linen structure as background          |
| Dimensions        | Rolls of 8.50 m x 0.70 m = 6 m <sup>2</sup> (9.30 yds x 27.56" = 64 sq. ft.) |
| Pattern repeat    | Free match 0 cm (0.00")                                                      |
| Adhesive          | Arte Clearpro or a good quality dispersion<br>adhesive                       |
| How to paste      | Paste the wall                                                               |
| Light resistance  | Good lightfastness                                                           |
| How to remove     | Strippable                                                                   |
| Fire retardant EU | B-s1, dO                                                                     |
| Fire retardant US | Class A                                                                      |
| Maintenance       | Washable                                                                     |
| IMO Certified     |                                                                              |

## Story behind the collection

A collection full of tasteful, traditional patterns. The stylish linen texture is also the basis of these patterns and the backgrounds are from one of the colours from the <u>Les Unis</u> collection. All the prints radiate the typical Flamant feel. This allows them to be easily combined with the other Flamant patterns and the plains.