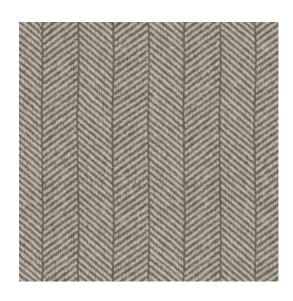

## **Technical specifications**

| Reference         | <u>12023</u> • Bain de Boue                                                  |
|-------------------|------------------------------------------------------------------------------|
| Product category  | Refined                                                                      |
| Composition       | Non-woven wallcovering                                                       |
| Description       | Distinctive wallpaper with an elegant linen structure as background          |
| Dimensions        | Rolls of 8.50 m x 0.70 m = 6 m <sup>2</sup> (9.30 yds x 27.56" = 64 sq. ft.) |
| Pattern repeat    | Free match 0 cm (0.00")                                                      |
| Adhesive          | Arte Clearpro or a good quality dispersion<br>adhesive                       |
| How to paste      | Paste the wall                                                               |
| Light resistance  | Good lightfastness                                                           |
| How to remove     | Strippable                                                                   |
| Fire retardant EU | B-s1, dO                                                                     |
| Fire retardant US | Class A                                                                      |
| Maintenance       | Washable                                                                     |
| IMO Certified     |                                                                              |

## Story behind the collection

A collection full of tasteful, traditional patterns. The stylish linen texture is also the basis of these patterns and the backgrounds are from one of the colours from the <u>Les Unis</u> collection. All the prints radiate the typical Flamant feel. This allows them to be easily combined with the other Flamant patterns and the plains.