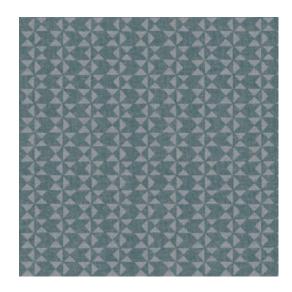

## **Technical specifications**

| Reference         | <u>12040</u> • Baleine                                              |
|-------------------|---------------------------------------------------------------------|
| Product category  | Refined                                                             |
| Composition       | Non-woven wallcovering                                              |
| Description       | Distinctive wallpaper with an elegant linen structure as background |
| Dimensions        | Rolls of 8.50 m x 0.70 m = 6 m² (9.30 yds x 27.56" = 64 sq. ft.)    |
| Pattern repeat    | Straight match 7.2 cm (2.83")                                       |
| Adhesive          | Arte Clearpro or a good quality dispersion adhesive                 |
| How to paste      | Paste the wall                                                      |
| Light resistance  | Good lightfastness                                                  |
| How to remove     | Strippable                                                          |
| Fire retardant EU | B-s1, d0                                                            |
| Fire retardant US | Class A                                                             |
| Maintenance       | Washable                                                            |
| IMO Certified     | 0493/22                                                             |

## Rythmique

Collection Flamant Caractère