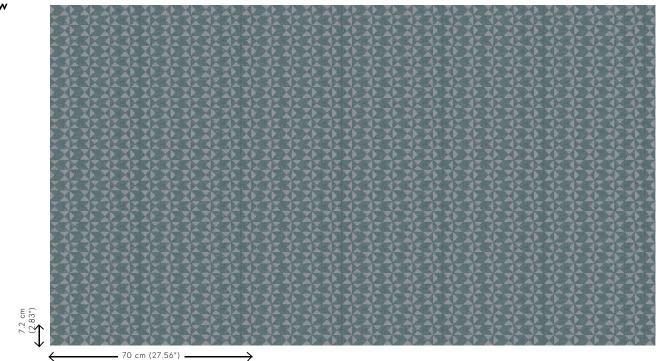

## **Technical specifications**

| Reference         | <u>12040</u> • Baleine                                              |
|-------------------|---------------------------------------------------------------------|
| Product category  | Refined                                                             |
| Composition       | Non-woven wallcovering                                              |
| Description       | Distinctive wallpaper with an elegant linen structure as background |
| Dimensions        | Rolls of 8.50 m x 0.70 m = 6 m² (9.30 yds x 27.56" = 64 sq. ft.)    |
| Pattern repeat    | Straight match 7.2 cm (2.83")                                       |
| Adhesive          | Arte Clearpro or a good quality dispersion adhesive                 |
| How to paste      | Paste the wall                                                      |
| Light resistance  | Good lightfastness                                                  |
| How to remove     | Strippable                                                          |
| Fire retardant EU | B-s1, d0                                                            |
| Fire retardant US | Class A                                                             |
| Maintenance       | Washable                                                            |
| IMO Certified     | 0493/22                                                             |