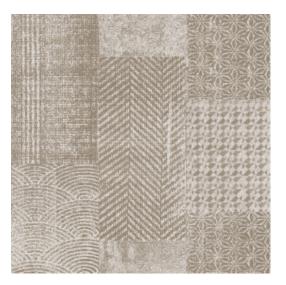

## Technical specifications

Reference <u>12050</u> • Flax Product category Refined

Composition Non-woven wallcovering

Description Distinctive wallpaper with an elegant linen

structure as background

Dimensions Rolls of  $8.50 \text{ m} \times 0.70 \text{ m} = 6 \text{ m}^2 (9.30 \text{ yds } \times 1.00 \text{ m})$ 