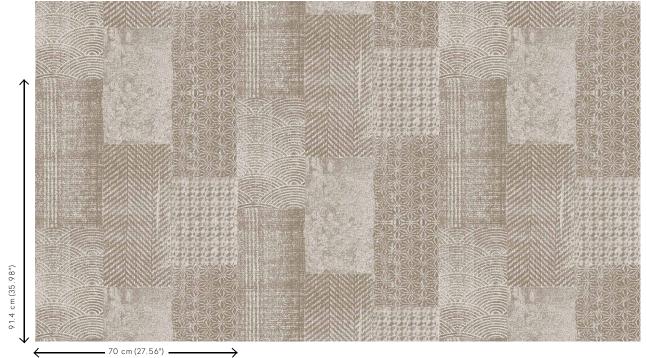

## Technical specifications

Reference <u>12050</u> • Flax Product category Refined

Composition Non-woven wallcovering

Description Distinctive wallpaper with an elegant linen

structure as background

Dimensions Rolls of  $8.50 \text{ m} \times 0.70 \text{ m} = 6 \text{ m}^2 (9.30 \text{ yds } \times 1.00 \text{ m})$ 

27.56" = 64 sq. ft.)

Pattern repeat Drop match 91.4/45.7 cm (35.98"/17.99")

Adhesive Arte Clearpro or a good quality dispersion

adhesive

How to paste Paste the wall

Light resistance Good lightfastness

How to remove Strippable
Fire retardant EU B-s1, d0
Fire retardant US Class A
Maintenance Washable