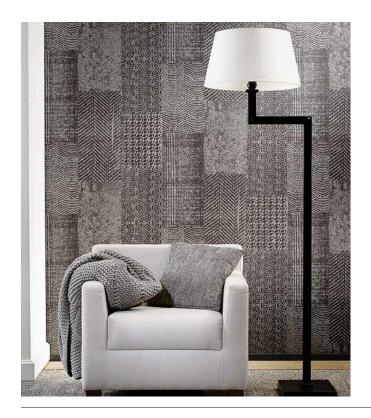

## Story behind the collection

A collection full of tasteful, traditional patterns. The stylish linen texture is also the basis of these patterns and the backgrounds are from one of the colours from the <u>Les Unis</u> collection. All the prints radiate the typical Flamant feel. This allows them to be easily combined with the other Flamant patterns and the plains.

## Technical specifications

Reference <u>12050</u> • Flax Product category Refined

Composition Non-woven wallcovering

Description Distinctive wallpaper with an elegant linen

structure as background

Dimensions Rolls of  $8.50 \text{ m} \times 0.70 \text{ m} = 6 \text{ m}^2 (9.30 \text{ yds } \times 1.00 \text{ m})$ 