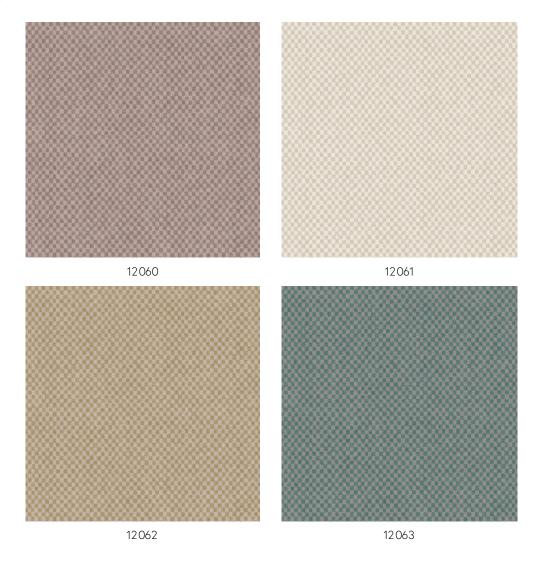

All the prints radiate the typical Flamant feel. This allows them to be easily combined with the other Flamant patterns and the plains.

#### Technical specifications

Reference <u>12060</u> • Muscade

Product category Refined

Composition Non-woven wallcovering

Description Distinctive wallpaper with an elegant linen

structure as background

Dimensions Rolls of  $8.50 \text{ m} \times 0.70 \text{ m} = 6 \text{ m}^2 (9.30 \text{ yds } \times 1.00 \text{ m})$ 

27.56" = 64 sq. ft.)

Pattern repeat Straight match 2.4 cm (0.94")

Adhesive Arte Clearpro or a good quality dispersion

adhesive

How to paste Paste the wall
Light resistance Good lightfastness

How to remove Strippable
Fire retardant EU B-s1, d0
Fire retardant US Class A
Maintenance Washable

IMO Certified





## Colourways (4)



### More info? Click here

Order samples, calculate quantities, view instructional videos, download technical information and more: www.arte-international.com