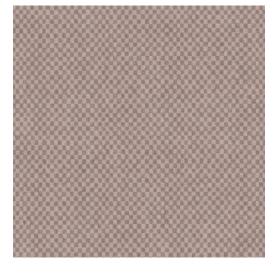

#### Technical specifications

Reference <u>12060</u> • Muscade

Product category Refined

Composition Non-woven wallcovering

Description Distinctive wallpaper with an elegant linen

structure as background

Dimensions Rolls of  $8.50 \text{ m} \times 0.70 \text{ m} = 6 \text{ m}^2 (9.30 \text{ yds } \times 1.00 \text{ m})$ 