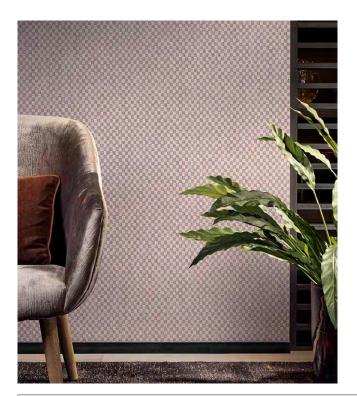

#### Story behind the collection

A collection full of tasteful, traditional patterns. The stylish linen texture is also the basis of these patterns and the backgrounds are from one of the colours from the <u>Les Unis</u> collection. All the prints radiate the typical Flamant feel. This allows them to be easily combined with the other Flamant patterns and the plains.

#### Technical specifications

Reference <u>12060</u> • Muscade

Product category Refined

Composition Non-woven wallcovering

Description Distinctive wallpaper with an elegant linen

structure as background

Dimensions Rolls of  $8.50 \text{ m} \times 0.70 \text{ m} = 6 \text{ m}^2 (9.30 \text{ yds } \times 1.00 \text{ m})$ 