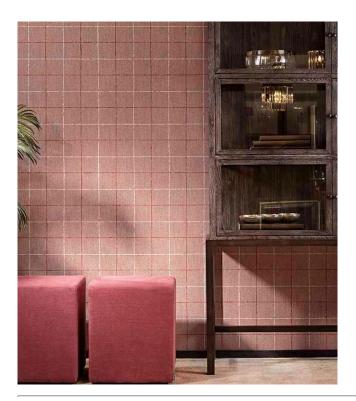

## Story behind the collection

A collection full of tasteful, traditional patterns. The stylish linen texture is also the basis of these patterns and the backgrounds are from one of the colours from the <u>Les Unis</u> collection. All the prints radiate the typical Flamant feel. This allows them to be easily combined with the other Flamant patterns and the plains.

### Technical specifications

Reference <u>12070</u> • Moyen Age

Product category Refined

Composition Non-woven wallcovering

Description Distinctive wallpaper with an elegant linen

structure as background

Dimensions Rolls of  $8.50 \text{ m} \times 0.70 \text{ m} = 6 \text{ m}^2 (9.30 \text{ yds } \times 0.70 \text{ m})$ 