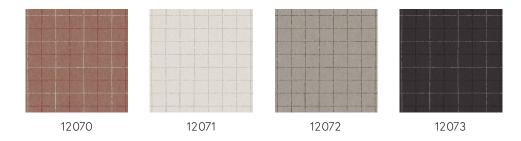

All the prints radiate the typical Flamant feel. This allows them to be easily combined with the other Flamant patterns and the plains.

### Technical specifications

Reference <u>12070</u> • Moyen Age

Product category Refined

Composition Non-woven wallcovering

Description Distinctive wallpaper with an elegant linen

structure as background

Dimensions Rolls of  $8.50 \text{ m} \times 0.70 \text{ m} = 6 \text{ m}^2 (9.30 \text{ yds } \times 0.70 \text{ m})$ 

27.56" = 64 sq. ft.)

Pattern repeat Straight match 16 cm (6.30")

Adhesive Arte Clearpro or a good quality dispersion

adhesive

How to paste Paste the wall
Light resistance Good lightfastness

How to remove Strippable
Fire retardant EU B-s1, d0
Fire retardant US Class A
Maintenance Washable

IMO Certified





## Colourways (4)



#### View



## More info? Click here

Order samples, calculate quantities, view instructional videos, download technical information and more: www.arte-international.com