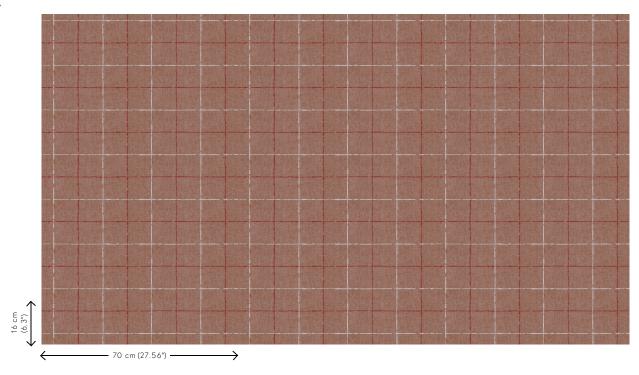

### Technical specifications

Reference <u>12070</u> • Moyen Age

Product category Refined

Composition Non-woven wallcovering

Description Distinctive wallpaper with an elegant linen

structure as background

Dimensions Rolls of  $8.50 \text{ m} \times 0.70 \text{ m} = 6 \text{ m}^2 (9.30 \text{ yds } \times 0.70 \text{ m})$ 

27.56" = 64 sq. ft.)

Pattern repeat Straight match 16 cm (6.30")

Adhesive Arte Clearpro or a good quality dispersion

adhesive

How to paste Paste the wall
Light resistance Good lightfastness

How to remove Strippable
Fire retardant EU B-s1, d0
Fire retardant US Class A
Maintenance Washable