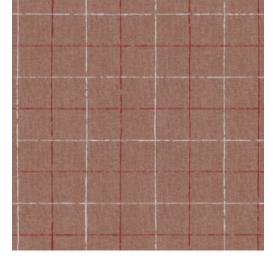

### Technical specifications

Reference <u>12070</u> • Moyen Age

Product category Refined

Composition Non-woven wallcovering

Description Distinctive wallpaper with an elegant linen

structure as background

Dimensions Rolls of  $8.50 \text{ m} \times 0.70 \text{ m} = 6 \text{ m}^2 (9.30 \text{ yds } \times 0.70 \text{ m})$ 