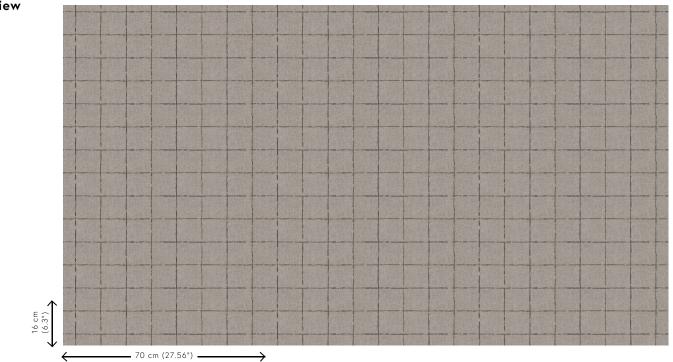

## **Technical specifications**

| Reference         | <u>12072</u> • Bristol                                              |
|-------------------|---------------------------------------------------------------------|
| Product category  | Refined                                                             |
| Composition       | Non-woven wallcovering                                              |
| Description       | Distinctive wallpaper with an elegant linen structure as background |
| Dimensions        | Rolls of 8.50 m x 0.70 m = 6 m² (9.30 yds x 27.56" = 64 sq. ft.)    |
| Pattern repeat    | Straight match 16 cm (6.30")                                        |
| Adhesive          | Arte Clearpro or a good quality dispersion adhesive                 |
| How to paste      | Paste the wall                                                      |
| Light resistance  | Good lightfastness                                                  |
| How to remove     | Strippable                                                          |
| Fire retardant EU | B-s1, d0                                                            |
| Fire retardant US | Class A                                                             |
| Maintenance       | Washable                                                            |
| IMO Certified     | 0493/22                                                             |