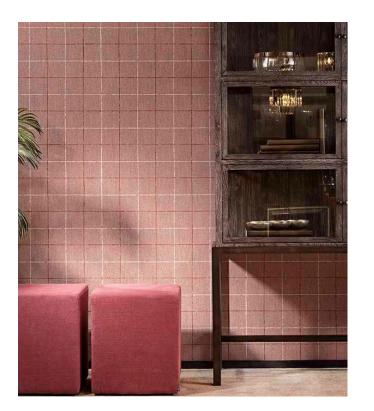

## CARREAUX

Collection Flamant Caractère

## Story behind the collection

A collection full of tasteful, traditional patterns. The stylish linen texture is also the basis of these patterns and the backgrounds are from one of the colours from the  $\underline{\text{Les Unis}}$  collection. All the prints radiate the typical Flamant feel. This allows them to be easily combined with the other Flamant patterns and the plains.