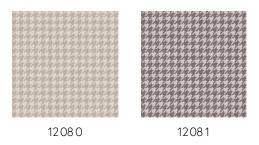

## Colourways (2)

### Technical specifications

Reference 12080 • Fantôme

Product category Refined

Composition Non-woven wallcovering

Description Distinctive wallpaper with an elegant linen

structure as background

Dimensions Rolls of  $8.50 \, \text{m} \times 0.70 \, \text{m} = 6 \, \text{m}^2 \, (9.30 \, \text{yds} \times 1.00 \, \text{m})$ 