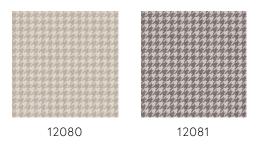

## Colourways (2)

### Technical specifications

Reference <u>12081</u> • Stone

Product category Refined

Composition Non-woven wallcovering

Description Distinctive wallpaper with an elegant linen

structure as background

Dimensions Rolls of 8.50 m x 0.70 m =  $6 \text{ m}^2$  (9.30 yds x