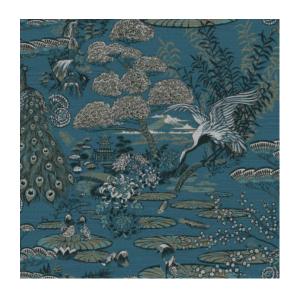

## 13500 Reference Refined Product category Composition Vinyl wallpaper on paper backing An ode to chinoiserie that takes you on a Description tour through Japan Dimensions XL-ROLL: Rolls of 10.05 m x 1.00 m = 10 $m^2$ (11 yds x 39.37" = 108 sq. ft.) Pattern repeat Drop match 90/45 cm (35.43"/17.72") Remark Matching plains can be found in collection Avalon Adhesive Arte Clearpro or a good quality dispersion adhesive Method 1: paste the wall and moisten the How to paste wallcovering. Method 2: paste the wallcovering. Good lightfastness Light resistance How to remove Peelable Fire retardant EU B-s2, d0 Fire retardant US Class A Maintenance Extra-washable

## Story behind the collection

Exoticism has an enchanting affect. Wild animals, tropical flowers and indigenous cultures have intrigued us for centuries. We want to know everything about them and ideally get to see them in real life. For this collection we have been inspired by exotic trinkets, animals and natural features, so you can continue your discovery adventure in your own home.