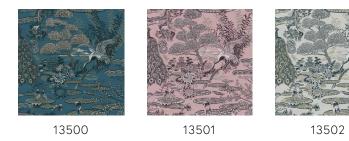

adventure in your own home.

#### Technical specifications

Reference <u>13502</u>
Product category Refined

Composition Vinyl wallpaper on paper backing

Description An ode to chinoiserie that takes you on a

tour through Japan

Dimensions XL-ROLL: Rolls of 10.05 m x 1.00 m =  $10 \text{ m}^2$ 

 $(11 \text{ yds} \times 39.37" = 108 \text{ sq. ft.})$ 

Pattern repeat Drop match 90/45 cm (35.43"/17.72")

Remark Matching plains can be found in collection

Avalon

Adhesive Arte Clearpro or a good quality dispersion

adhesive

How to paste Method 1: paste the wall and moisten the

wallcovering. Method 2: paste the

wallcovering.

Light resistance Good lightfastness

How to remove Peelable
Fire retardant EU B-s2, d0
Fire retardant US Class A

Maintenance Extra-washable





# Colourways (3)



### View



More info? Click here

Order samples, calculate quantities, view instructional videos, download technical information and more: www.arte-international.com