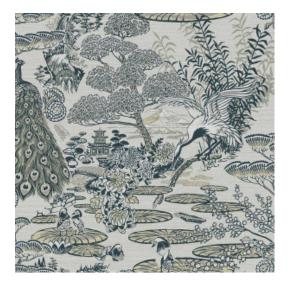

#### Technical specifications

Reference <u>13502</u>
Product category Refined

Composition Vinyl wallpaper on paper backing

Description An ode to chinoiserie that takes you on a

tour through Japan

Dimensions XL-ROLL: Rolls of 10.05 m x 1.00 m =  $10 \text{ m}^2$ 