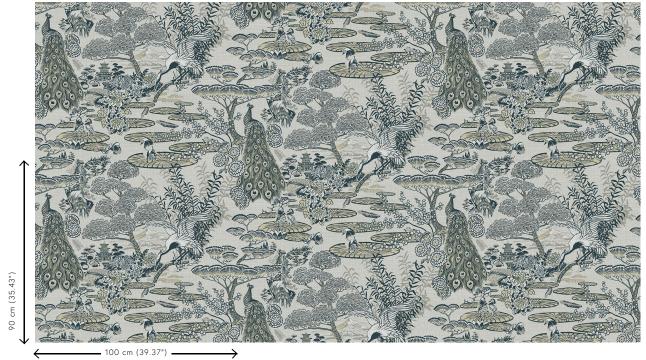

#### Technical specifications

Reference <u>13502</u>
Product category Refined

Composition Vinyl wallpaper on paper backing

Description An ode to chinoiserie that takes you on a

tour through Japan

Dimensions XL-ROLL: Rolls of 10.05 m x 1.00 m =  $10 \text{ m}^2$ 

 $(11 \text{ yds} \times 39.37" = 108 \text{ sq. ft.})$ 

Pattern repeat Drop match 90/45 cm (35.43"/17.72")

Remark Matching plains can be found in collection

Avalon

Adhesive Arte Clearpro or a good quality dispersion