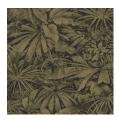

#### Technical specifications

Reference <u>13520</u>
Product category Refined

Composition Vinyl wallpaper on paper backing

Description Grove possesses an opulent green and

continues the tropical trend

Dimensions XL-ROLL: Rolls of 10.05 m x 1.00 m =  $10 \text{ m}^2$  (11)

## Colourways (3)

13522

View

More info? Click here

Order samples, calculate quantities, view instructional videos, download technical information and more: www.arte-international.com