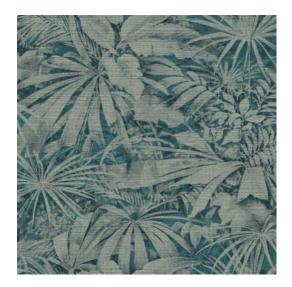

#### Technical specifications

Reference <u>13520</u>
Product category Refined

Composition Vinyl wallpaper on paper backing

Description Grove possesses an opulent green and

continues the tropical trend

Dimensions XL-ROLL: Rolls of 10.05 m x 1.00 m =  $10 \text{ m}^2$  (11)