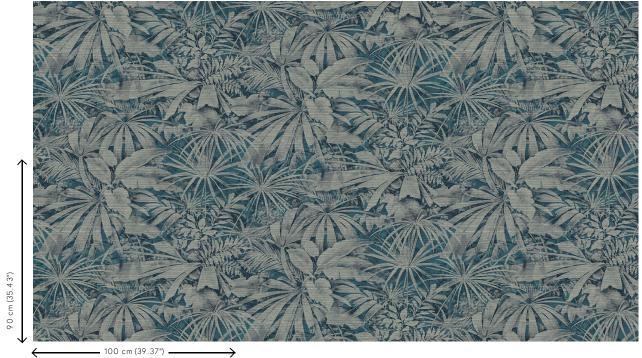

#### Technical specifications

Reference <u>13520</u>
Product category Refined

Composition Vinyl wallpaper on paper backing

Description Grove possesses an opulent green and

continues the tropical trend

Dimensions XL-ROLL: Rolls of 10.05 m x 1.00 m =  $10 \text{ m}^2$  (11)

 $yds \times 39.37$ " = 108 sq. ft.)

Pattern repeat Drop match 90/45 cm (35.43"/17.72")

Remark Matching plains can be found in collection

Avalon

Adhesive Arte Clearpro or a good quality dispersion

adhesive