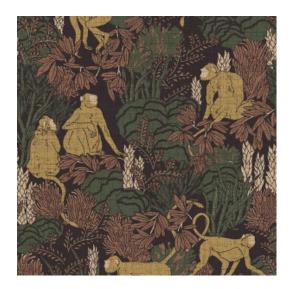

#### Technical specifications

Reference <u>13530</u> Product category Refined

Composition Vinyl wallpaper on non-woven backing Description Botanical print with playful little monkeys Dimensions Rolls of  $10.05 \text{ m} \times 0.70 \text{ m} = 7 \text{ m}^2$  (11 yds x

# Colourways (3)

13530

13531

13532