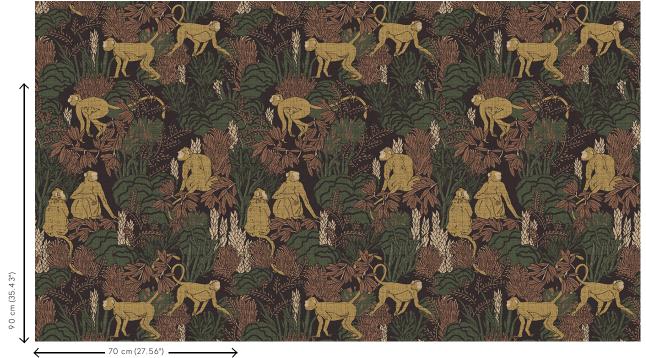

#### Technical specifications

Reference <u>13530</u> Product category Refined

Composition Vinyl wallpaper on non-woven backing Description Botanical print with playful little monkeys Dimensions Rolls of  $10.05 \text{ m} \times 0.70 \text{ m} = 7 \text{ m}^2$  (11 yds x

27.56"= 75 sq. ft.)

Pattern repeat Straight match 90 cm (35.43")

Remark Matching plains can be found in collection

Figura

Adhesive Arte Clearpro or a good quality dispersion

adhesive

How to paste Paste the wall Light resistance Good lightfastness