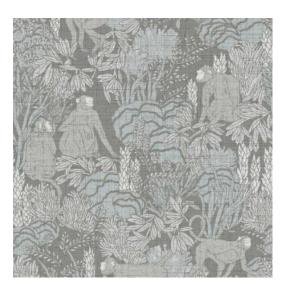

get to see them in real life. For this collection we have been inspired by exotic trinkets, animals and natural features, so you can continue your discovery adventure in your own home.

#### Technical specifications

Reference <u>13531</u>
Product category Refined

Composition Vinyl wallpaper on non-woven backing Description Botanical print with playful little monkeys Dimensions Rolls of 10.05 m x 0.70 m =  $7 \text{ m}^2$  (11 yds x

27.56"= 75 sq. ft.)

Pattern repeat Straight match 90 cm (35.43")

Remark Matching plains can be found in collection

igura

Adhesive Arte Clearpro or a good quality dispersion

adhesive

How to paste Paste the wall
Light resistance Good lightfastness

How to remove Strippable
Fire retardant EU B-s2, d0
Fire retardant US Class A

Maintenance Extra-washable





# Colourways (3)







13530

13531

13532

### View



More info? Click here

Order samples, calculate quantities, view instructional videos, download technical information and more: www.arte-international.com