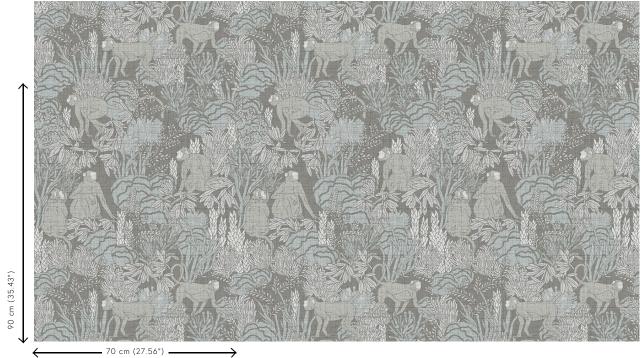

#### Technical specifications

Reference <u>13531</u>
Product category Refined

Composition Vinyl wallpaper on non-woven backing Description Botanical print with playful little monkeys Dimensions Rolls of 10.05 m x 0.70 m =  $7 \text{ m}^2$  (11 yds x

27.56"= 75 sq. ft.)

Pattern repeat Straight match 90 cm (35.43")

Remark Matching plains can be found in collection

igura

Adhesive Arte Clearpro or a good quality dispersion

adhesive

How to paste Paste the wall
Light resistance Good lightfastness