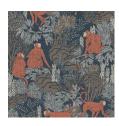

#### Technical specifications

Reference <u>13531</u>
Product category Refined

Composition Vinyl wallpaper on non-woven backing Description Botanical print with playful little monkeys Dimensions Rolls of 10.05 m x 0.70 m =  $7 \text{ m}^2$  (11 yds x