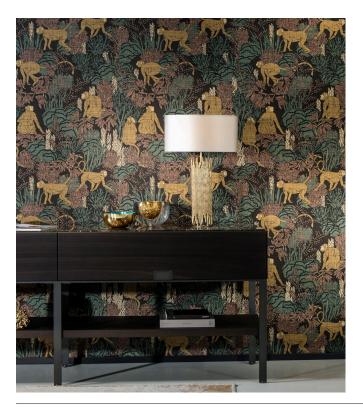

## Technical specifications

| Reference         | <u>13532</u>                                                      |
|-------------------|-------------------------------------------------------------------|
| Product category  | Refined                                                           |
| Composition       | Vinyl wallpaper on non-woven backing                              |
| Description       | Botanical print with playful little monkeys                       |
| Dimensions        | Rolls of 10.05 m x 0.70 m = 7 m² (11 yds x<br>27.56"= 75 sq. ft.) |
| Pattern repeat    | Straight match 90 cm (35.43")                                     |
| Remark            | Matching plains can be found in collection<br>Figura              |
| Adhesive          | Arte Clearpro or a good quality dispersion adhesive               |
| How to paste      | Paste the wall                                                    |
| Light resistance  | Good lightfastness                                                |
| How to remove     | Strippable                                                        |
| Fire retardant EU | B-s2, d0                                                          |
| Fire retardant US | Class A                                                           |
| Maintenance       | Extra-washable                                                    |

## Story behind the collection

Exoticism has an enchanting affect. Wild animals, tropical flowers and indigenous cultures have intrigued us for centuries. We want to know everything about them and ideally get to see them in real life. For this collection we have been inspired by exotic trinkets, animals and natural features, so you can continue your discovery adventure in your own home.