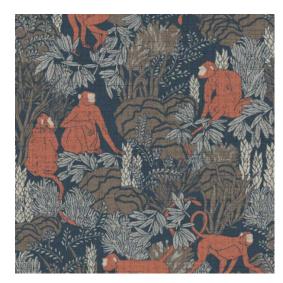

## Technical specifications

| Reference         | <u>13532</u>                                                      |
|-------------------|-------------------------------------------------------------------|
| Product category  | Refined                                                           |
| Composition       | Vinyl wallpaper on non-woven backing                              |
| Description       | Botanical print with playful little monkeys                       |
| Dimensions        | Rolls of 10.05 m x 0.70 m = 7 m² (11 yds x<br>27.56"= 75 sq. ft.) |
| Pattern repeat    | Straight match 90 cm (35.43")                                     |
| Remark            | Matching plains can be found in collection<br>Figura              |
| Adhesive          | Arte Clearpro or a good quality dispersion adhesive               |
| How to paste      | Paste the wall                                                    |
| Light resistance  | Good lightfastness                                                |
| How to remove     | Strippable                                                        |
| Fire retardant EU | B-s2, d0                                                          |
| Fire retardant US | Class A                                                           |
| Maintenance       | Extra-washable                                                    |

## Story behind the collection

Exoticism has an enchanting affect. Wild animals, tropical flowers and indigenous cultures have intrigued us for centuries. We want to know everything about them and ideally get to see them in real life. For this collection we have been inspired by exotic trinkets, animals and natural features, so you can continue your discovery adventure in your own home.