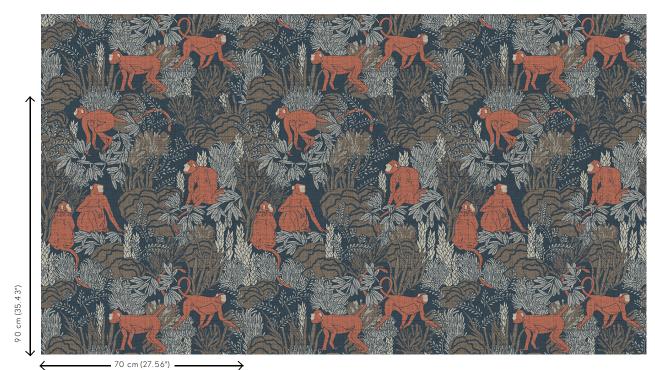

## Technical specifications

| Reference         | <u>13532</u>                                                      |
|-------------------|-------------------------------------------------------------------|
| Product category  | Refined                                                           |
| Composition       | Vinyl wallpaper on non-woven backing                              |
| Description       | Botanical print with playful little monkeys                       |
| Dimensions        | Rolls of 10.05 m x 0.70 m = 7 m² (11 yds x<br>27.56"= 75 sq. ft.) |
| Pattern repeat    | Straight match 90 cm (35.43")                                     |
| Remark            | Matching plains can be found in collection<br>Figura              |
| Adhesive          | Arte Clearpro or a good quality dispersion adhesive               |
| How to paste      | Paste the wall                                                    |
| Light resistance  | Good lightfastness                                                |
| How to remove     | Strippable                                                        |
| Fire retardant EU | B-s2, d0                                                          |
| Fire retardant US | Class A                                                           |
| Maintenance       | Extra-washable                                                    |