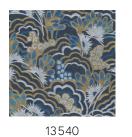

## Technical specifications

Reference <u>13540</u>
Product category Refined

Composition Vinyl wallpaper on non-woven backing

Description Flower print with a vintage look

Dimensions Rolls of 10.05 m x 0.70 m = 7 m<sup>2</sup> (11 yds x