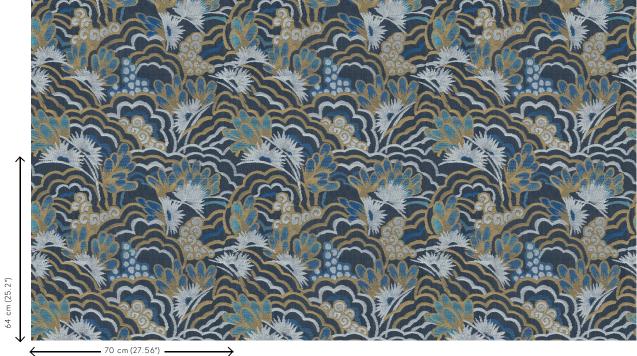

## Technical specifications

Reference <u>13540</u>
Product category Refined

Composition Vinyl wallpaper on non-woven backing

Description Flower print with a vintage look

Dimensions Rolls of 10.05 m x 0.70 m = 7 m<sup>2</sup> (11 yds x

27.56" = 75 sq. ft.)

Pattern repeat Straight match 64 cm (25.20")

Remark Matching plains can be found in collection

Figura

Adhesive Arte Clearpro or a good quality dispersion

adhesive

How to paste Paste the wall
Light resistance Good lightfastness