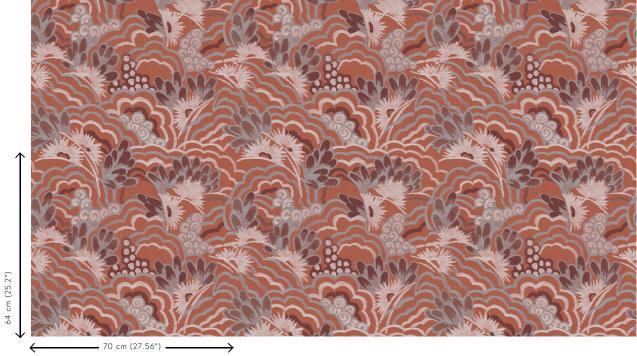

## Technical specifications

Reference <u>13542</u>
Product category Refined

Composition Vinyl wallpaper on non-woven backing

Description Flower print with a vintage look

Dimensions Rolls of 10.05 m x 0.70 m =  $7 \text{ m}^2$  (11 yds x

27.56" = 75 sq. ft.)

Pattern repeat Straight match 64 cm (25.20")

Remark Matching plains can be found in collection

Figura

Adhesive Arte Clearpro or a good quality dispersion

adhesive

How to paste Paste the wall
Light resistance Good lightfastness