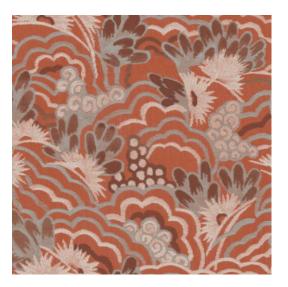

## Technical specifications

Reference <u>13542</u>
Product category Refined

Composition Vinyl wallpaper on non-woven backing

Description Flower print with a vintage look

Dimensions Rolls of 10.05 m x 0.70 m =  $7 \text{ m}^2$  (11 yds x

## Colourways (3)

13542

View

More info? Click here

Order samples, calculate quantities, view instructional videos, download technical information and more: www.arte-international.com