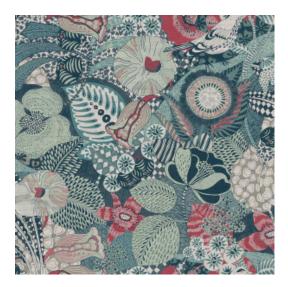

## Technical specifications

Reference <u>13550</u>
Product category Refined

Composition Vinyl wallpaper on paper backing

Description Euphoria is made up of flowers and birds in

a distinct style

Dimensions XL-ROLL: Rolls of 10.05 m x 1.00 m =  $10 \text{ m}^2$  (11)