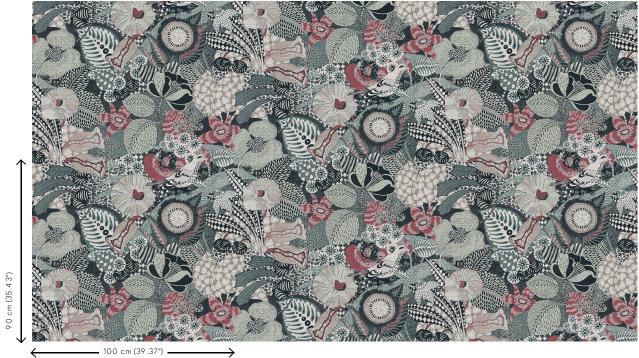

## Technical specifications

Reference <u>13550</u>
Product category Refined

Composition Vinyl wallpaper on paper backing

Description Euphoria is made up of flowers and birds in

a distinct style

Dimensions XL-ROLL: Rolls of 10.05 m x 1.00 m =  $10 \text{ m}^2$  (11)

 $yds \times 39.37$ " = 108 sq. ft.)

Pattern repeat Drop match 90/45 cm (35.43"/17.72")

Remark Matching plains can be found in collection

Signature

Adhesive Arte Clearpro or a good quality dispersion

adhesive