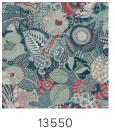

## Technical specifications

Reference <u>13550</u>
Product category Refined

Composition Vinyl wallpaper on paper backing

Description Euphoria is made up of flowers and birds in

a distinct style

Dimensions XL-ROLL: Rolls of 10.05 m x 1.00 m =  $10 \text{ m}^2$  (11)