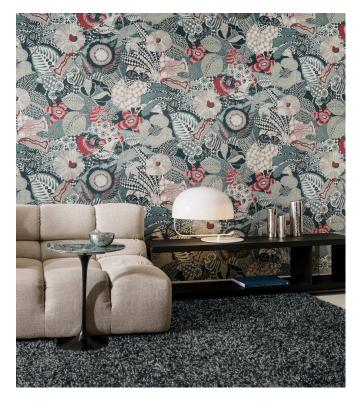

## 13551 Reference Refined Product category Composition Vinyl wallpaper on paper backing Euphoria is made up of flowers and birds in a Description distinct style XL-ROLL: Rolls of 10.05 m x 1.00 m = 10 $m^2$ Dimensions (11 yds x 39.37" = 108 sq. ft.) Pattern repeat Drop match 90/45 cm (35.43"/17.72") Remark Matching plains can be found in collection Signature Adhesive Arte Clearpro or a good quality dispersion adhesive How to paste Method 1: paste the wall and moisten the wallcovering. Method 2: paste the wallcovering. Good lightfastness Light resistance How to remove Peelable Fire retardant EU B-s2, d0 Fire retardant US Class A Maintenance Extra-washable