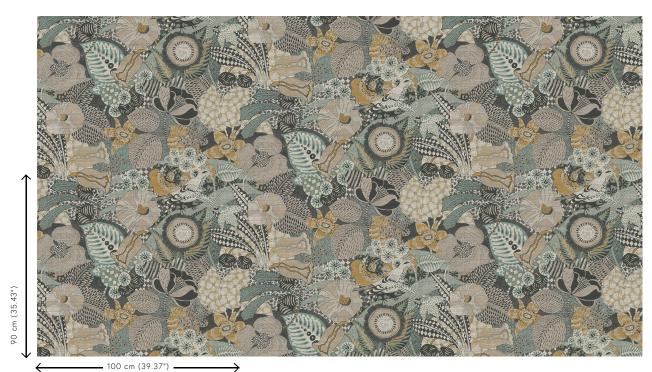

## 13551 Reference Refined Product category Composition Vinyl wallpaper on paper backing Euphoria is made up of flowers and birds in a Description distinct style XL-ROLL: Rolls of 10.05 m x 1.00 m = 10 $m^2$ Dimensions (11 yds x 39.37" = 108 sq. ft.) Pattern repeat Drop match 90/45 cm (35.43"/17.72") Remark Matching plains can be found in collection Signature Adhesive Arte Clearpro or a good quality dispersion adhesive How to paste Method 1: paste the wall and moisten the wallcovering. Method 2: paste the wallcovering. Good lightfastness Light resistance How to remove Peelable Fire retardant EU B-s2, d0 Fire retardant US Class A Maintenance Extra-washable