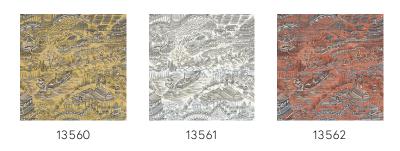

home

#### Technical specifications

Reference <u>13560</u>
Product category Refined

Composition Vinyl wallpaper on paper backing

Description An extremely detailed all-encompassing

Japanese image that you can spend hours

looking at

Dimensions XL-ROLL: Rolls of 10.05 m x 1.00 m =  $10 \text{ m}^2$  (11)

 $yds \times 39.37$ " = 108 sq. ft.)

Pattern repeat Straight match 90 cm (35.43")

Remark Matching plains can be found in collection

Signature

Adhesive Arte Clearpro or a good quality dispersion

 ${\tt adhesive}$ 

How to paste Method 1: paste the wall and moisten the

wallcovering. Method 2: paste the

wallcovering.

Light resistance Good lightfastness

How to remove Peelable
Fire retardant EU B-s2, d0
Fire retardant US Class A

Maintenance Extra-washable





## Colourways (3)



### View



More info? Click here

Order samples, calculate quantities, view instructional videos, download technical information and more: www.arte-international.com