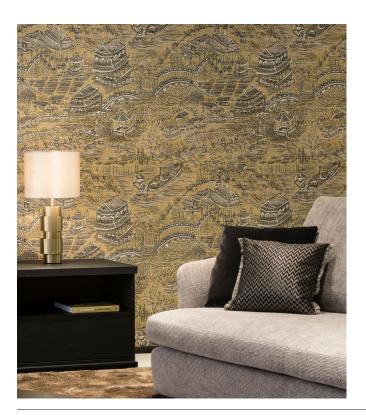

#### Technical specifications

Reference <u>13560</u>
Product category Refined

Composition Vinyl wallpaper on paper backing

Description An extremely detailed all-encompassing

Japanese image that you can spend hours

looking at

Dimensions XL-ROLL: Rolls of 10.05 m x 1.00 m =  $10 \text{ m}^2$  (11)

 $yds \times 39.37$ " = 108 sq. ft.)

Pattern repeat Straight match 90 cm (35.43")

Remark Matching plains can be found in collection