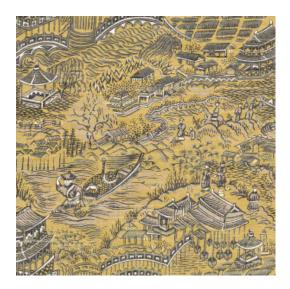

#### Technical specifications

Reference <u>13560</u>
Product category Refined

Composition Vinyl wallpaper on paper backing

Description An extremely detailed all-encompassing

Japanese image that you can spend hours

looking at

Dimensions XL-ROLL: Rolls of 10.05 m x 1.00 m =  $10 \text{ m}^2$  (11)

 $yds \times 39.37$ " = 108 sq. ft.)

Pattern repeat Straight match 90 cm (35.43")

Remark Matching plains can be found in collection