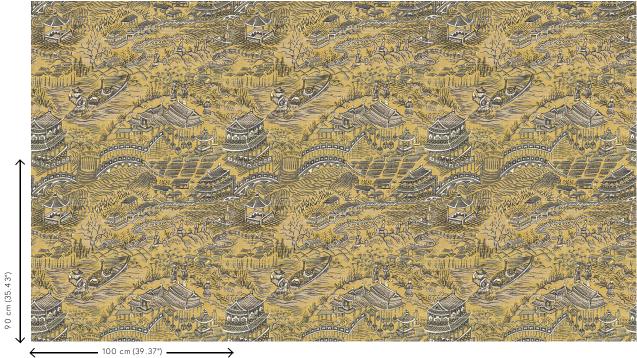

#### Technical specifications

Reference <u>13560</u>
Product category Refined

Composition Vinyl wallpaper on paper backing

Description An extremely detailed all-encompassing

Japanese image that you can spend hours

looking at

Dimensions XL-ROLL: Rolls of 10.05 m x 1.00 m =  $10 \text{ m}^2$  (11)

 $yds \times 39.37$ " = 108 sq. ft.)

Pattern repeat Straight match 90 cm (35.43")

Remark Matching plains can be found in collection