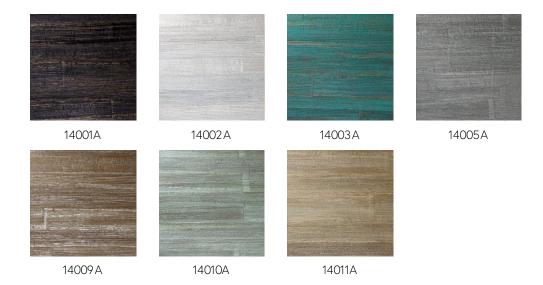

ings. This collection is a homage to the beauty of these products.

#### Technical specifications

Adhesive

Reference 14001A • Noir de Lune

Product category Couture

Composition Natural wallcovering on non-woven backing

Description Handmade wallcovering from banana tree

bark

Dimensions Width 91 cm (35.83"), sold by the linear

metre/yard

Pattern repeat Free match 0 cm (0.00")

Remark It is specific to this product that you can

clearly see the seams; it is an intended effect that emphasizes the authentic charm

Arte Clearpro or a good quality dispersion

 ${\tt adhesive}$ 

How to paste Moisten the product, paste the wall

Light resistance Moderate lightfastness

How to remove Strippable
Fire retardant EU B-s1, d0
Fire retardant US Class A
Maintenance Washable





# Colourways (7)



# More info? Click here