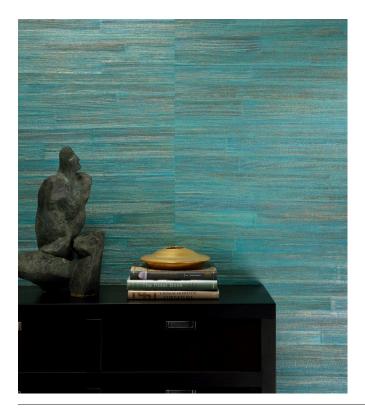

### Story behind the collection

Arte has always had a predilection for unusual materials, with the brand's designers creating superb wallcoverings from many unique materials they find around the world. Designs with natural materials are a mainstay of its collections. Raffia, sisal, mica and banana bark are just a few of the stunning natural products Arte uses for its amazingly diverse range of natural wallcoverings. This collection is a homage to the beauty of these products.

#### Technical specifications

Adhesive

Reference 14001A • Noir de Lune

Product category Couture

Composition Natural wallcovering on non-woven backing

Description Handmade wallcovering from banana tree

bark

Dimensions Width 91 cm (35.83"), sold by the linear