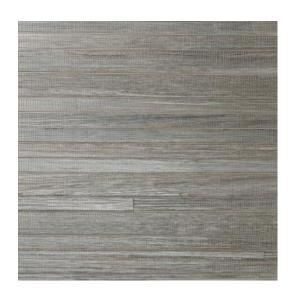

## **Technical specifications**

| Reference         | <u>14020A</u> • Silver Pine                                                                                                           |
|-------------------|---------------------------------------------------------------------------------------------------------------------------------------|
| Product category  | Couture                                                                                                                               |
| Composition       | Natural wallcovering on non-woven backing                                                                                             |
| Description       | Handmade wallcovering from banana tree<br>bark                                                                                        |
| Dimensions        | Width 91 cm (35.83"), sold by the linear metre/yard                                                                                   |
| Pattern repeat    | Free match 0 cm (0.00")                                                                                                               |
| Remark            | It is specific to this product that you can<br>clearly see the seams; it is an intended<br>effect that emphasizes the authentic charm |
| Adhesive          | Arte Clearpro or a good quality dispersion adhesive                                                                                   |
| How to paste      | Moisten the product, paste the wall                                                                                                   |
| Light resistance  | Moderate lightfastness                                                                                                                |
| How to remove     | Strippable                                                                                                                            |
| Fire retardant EU | B-s1, d0                                                                                                                              |
| Fire retardant US | Class A                                                                                                                               |
| Maintenance       | Washable                                                                                                                              |