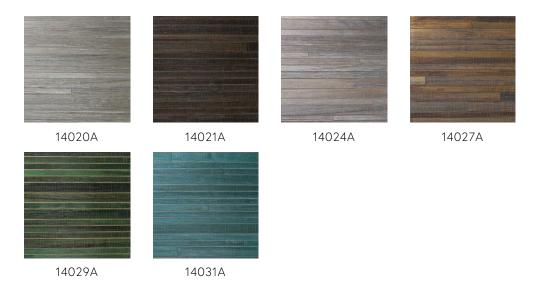

|
| Maintenance       | Washable                                                                                                                              |

# CASALIAN Collection All Naturals

#### Story behind the collection

Arte has always had a predilection for unusual materials, with the brand's designers creating superb wallcoverings from many unique materials they find around the world. Designs with natural materials are a mainstay of its collections. Raffia, sisal, mica and banana bark are just a few of the stunning natural products Arte uses for its amazingly diverse range of natural wallcoverings. This collection is a homage to the beauty of these products.





## Colourways (6)



More info? <u>Click here</u>

www.arte-international.com

# -ARTE<sup>®</sup>

Order samples, calculate quantities, view instructional videos, download technical information and more:

wallcoverings for the ultimate in refinement