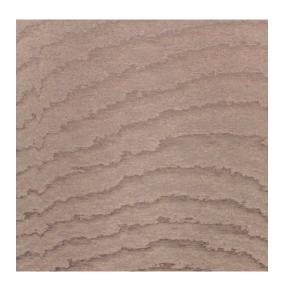

#### **Technical specifications**

| Reference         | <u>15000A</u> • Rose Shimmer                                                                     |
|-------------------|--------------------------------------------------------------------------------------------------|
| Product category  | Couture                                                                                          |
| Composition       | Textile wallcovering on non-woven backing                                                        |
| Description       | Hypnotic designs create a moiré effect on a<br>glossy fabric, making each wallcovering<br>unique |
| Dimensions        | Width 140 cm (55.12"), sold by the linear metre/yard                                             |
| Pattern repeat    | Free match 0 cm (0.00")                                                                          |
| Remark            | The motives are completely random, thus each metre of textile is unique                          |
| Adhesive          | Arte Clearpro or a good quality dispersion<br>adhesive                                           |
| How to paste      | Paste the wall                                                                                   |
| Light resistance  | Good lightfastness                                                                               |
| How to remove     | Strippable                                                                                       |
| Fire retardant EU | B-s1, d0                                                                                         |
| Fire retardant US | Class A                                                                                          |
| Maintenance       | Spongeable during hanging (dab away<br>damp glue)                                                |