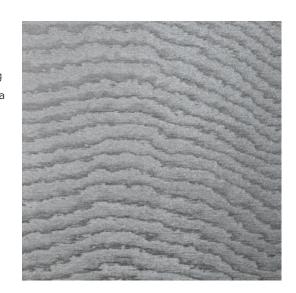

## Technical specifications

| -                 |                                                                                                  |
|-------------------|--------------------------------------------------------------------------------------------------|
| Reference         | <u>15001A</u> • Moon Silver                                                                      |
| Product category  | Couture                                                                                          |
| Composition       | Textile wallcovering on non-woven backing                                                        |
| Description       | Hypnotic designs create a moiré effect on a<br>glossy fabric, making each wallcovering<br>unique |
| Dimensions        | Width 140 cm (55.12"), sold by the linear<br>metre/yard                                          |
| Pattern repeat    | Free match 0 cm (0.00")                                                                          |
| Remark            | The motives are completely random, thus each metre of textile is unique                          |
| Adhesive          | Arte Clearpro or a good quality dispersion<br>adhesive                                           |
| How to paste      | Paste the wall                                                                                   |
| Light resistance  | Good lightfastness                                                                               |
| How to remove     | Strippable                                                                                       |
| Fire retardant EU | B-s1, d0                                                                                         |
| Fire retardant US | Class A                                                                                          |
| Maintenance       | Spongeable during hanging (dab away<br>damp glue)                                                |
|                   |                                                                                                  |

## Story behind the collection

The Kharga oasis was an important stop on the ancient trade route that connected various different oases in Egypt. This tour through the Sahara brings every aspect of the desert to life in the Kharga collection, from the dazzling afternoon sun to the star-studded sky at night and from the shapes of the dunes to the fine structure of desert sand. Even the details and materials used in the traditional carpets and robes of nomads are featured. In short, this collection is highly reminiscent of the mysterious desert life.