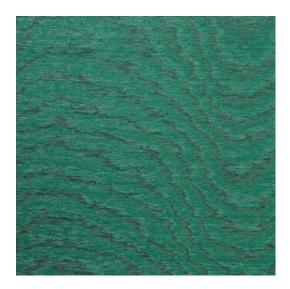

## Technical specifications

Reference <u>15008A</u> • Oasis Green

Product category Couture

Composition Textile wallcovering on non-woven backing

Description Hypnotic designs create a moiré effect on a glossy fabric, making each wallcovering

unique

Dimensions Width 140 cm (55.12"), sold by the linear

metre/yard

Pattern repeat Free match 0 cm (0.00")

Remark The motives are completely random, thus

each metre of textile is unique

Adhesive Arte Clearpro or a good quality dispersion