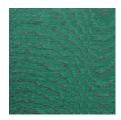

## Technical specifications

Reference <u>15008A</u> • Oasis Green

Product category Couture

Composition Textile wallcovering on non-woven backing

Description Hypnotic designs create a moiré effect on a glossy fabric, making each wallcovering

unique

Dimensions Width 140 cm (55.12"), sold by the linear

metre/yard

Pattern repeat Free match 0 cm (0.00")

Remark The motives are completely random, thus

each metre of textile is unique

Adhesive Arte Clearpro or a good quality dispersion