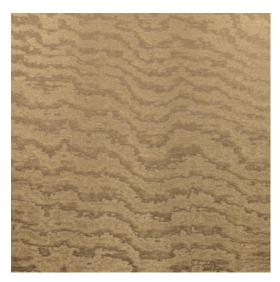

#### Technical specifications

Reference <u>15011A</u> • Bright Gold

Product category Couture

Composition Textile wallcovering on non-woven backing

Description Hypnotic designs create a moiré effect on a

Hypnotic designs create a moiré effect on a glossy fabric, making each wallcovering