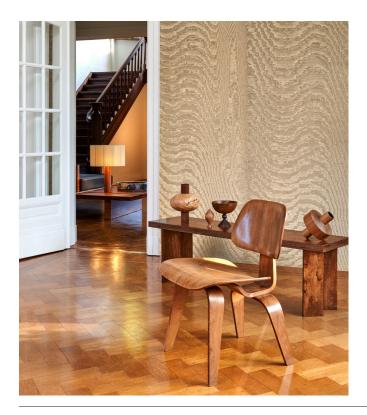

### Story behind the collection

The Kharga oasis was an important stop on the ancient trade route that connected various different oases in Egypt. This tour through the Sahara brings every aspect of the desert to life in the Kharga collection, from the dazzling afternoon sun to the star-studded sky at night and from the shapes of the dunes to the fine structure of desert sand. Even the details and materials used in the traditional carpets and robes of nomads are featured. In short, this collection is highly reminiscent of the mysterious desert life.

#### Technical specifications

Reference <u>15011A</u> • Bright Gold

Product category Couture

Composition Textile wallcovering on non-woven backing

Description Hypnotic designs create a moiré effect on a

Hypnotic designs create a moiré effect on a glossy fabric, making each wallcovering