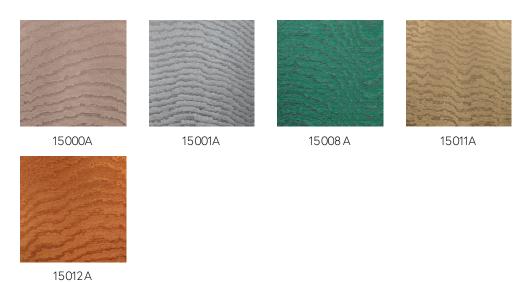

ert life.

#### Technical specifications

Reference <u>15011A</u> • Bright Gold

Product category Couture

Composition Textile wallcovering on non-woven backing

Description Hypnotic designs create a moiré effect on a

Hypnotic designs create a moiré effect on a glossy fabric, making each wallcovering

unique

Dimensions Width 140 cm (55.12"), sold by the linear

metre/yard

Pattern repeat Free match 0 cm (0.00")

Remark The motives are completely random, thus

each metre of textile is unique

Adhesive Arte Clearpro or a good quality dispersion

 ${\tt adhesive}$ 

How to paste Paste the wall
Light resistance Good lightfastness

How to remove Strippable
Fire retardant EU B-s1, d0
Fire retardant US Class A

Maintenance Spongeable during hanging (dab away

damp glue)





## Colourways (5)



## More info? Click here

Order samples, calculate quantities, view instructional videos, download technical information and more: www.arte-international.com