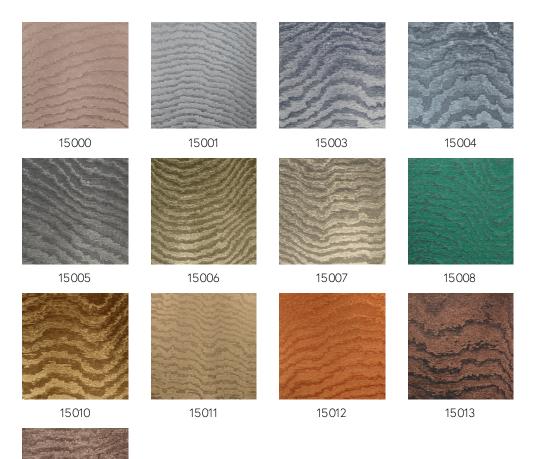

|
| Fire retardant US | Class A                                                                                                                                                                    |
| Maintenance       | Spongeable during hanging (dab away<br>damp glue)                                                                                                                          |

# MOIRE Collection Vertigo

### Story behind the collection

Vertigo glitters and glistens in your interior. This textile wallcovering covers your walls with a cuddly, shiny fabric. The waving motions, characteristic of the so-called moiré-effect, reminds one of gentle reflections in water.





#### Colourways (13)



More info? <u>Click here</u>

15014





## -ARTE<sup>®</sup>

wallcoverings for the ultimate in refinement