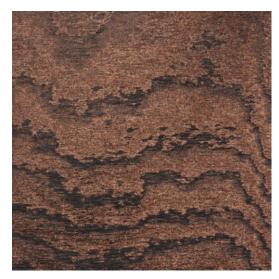

#### Technical specifications

| Reference         | <u>15013</u>                                                                                                                                                               |
|-------------------|----------------------------------------------------------------------------------------------------------------------------------------------------------------------------|
| Product category  | Couture                                                                                                                                                                    |
| Composition       | Textile wallcovering on non-woven backing                                                                                                                                  |
| Description       | Wallcovering to which the moiré-technique<br>has been applied, a process by which<br>designs of wavy fluctuations and smaller or<br>larger concentric motives are produced |
| Dimensions        | Width 140 cm (55.12"), sold by the linear metre/yard                                                                                                                       |
| Pattern repeat    | Free match 0 cm (0.00")                                                                                                                                                    |
| Remark            | The motives are completely random, thus each metre of textile is unique                                                                                                    |
| Adhesive          | Arte Clearpro or a good quality dispersion adhesive                                                                                                                        |
| How to paste      | Paste the wall                                                                                                                                                             |
| Light resistance  | Good lightfastness                                                                                                                                                         |
| How to remove     | Strippable                                                                                                                                                                 |
| Fire retardant EU | B-s1, d0                                                                                                                                                                   |
| Fire retardant US | Class A                                                                                                                                                                    |
| Maintenance       | Spongeable during hanging (dab away<br>damp glue)                                                                                                                          |

### Story behind the collection

Vertigo glitters and glistens in your interior. This textile wallcovering covers your walls with a cuddly, shiny fabric. The waving motions, characteristic of the so-called moiré-effect, reminds one of gentle reflections in water.