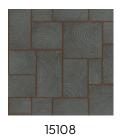

## **Technical specifications**

Reference Composition Dimensions Pattern repeat Adhesive

How to paste Light resistance How to remove Maintenance 15107 Wallpaper on non-woven backing Rolls of 10.05 m x 0.70 m (11 yds x 27.56") Drop match 64/32 cm (25.20"/12.60") Arte Clearpro or a good quality dispersion adhesive Paste the wall Good lightfastness Strippable Washable

## Colourways (5)

15107

15111