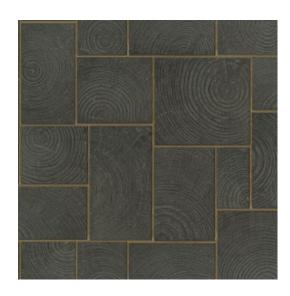

#### Story behind the collection

Let yourself be carried away by the Amur and discover a collection inspired by this majestic river. Its basin in northeastern Asia is known for its vast cork forests, which served as inspiration for this wallpaper. The various wood and cork patterns bring warmth and character to your interior.

## Colourways (5)

15107

15111