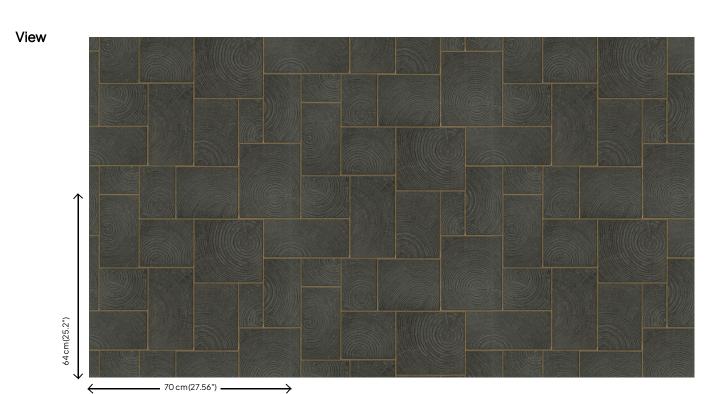

## **Technical specifications**

Reference Composition Dimensions Pattern repeat Adhesive

How to paste Light resistance How to remove Maintenance 15107 Wallpaper on non-woven backing Rolls of 10.05 m x 0.70 m (11 yds x 27.56") Drop match 64/32 cm (25.20"/12.60") Arte Clearpro or a good quality dispersion adhesive Paste the wall Good lightfastness Strippable Washable