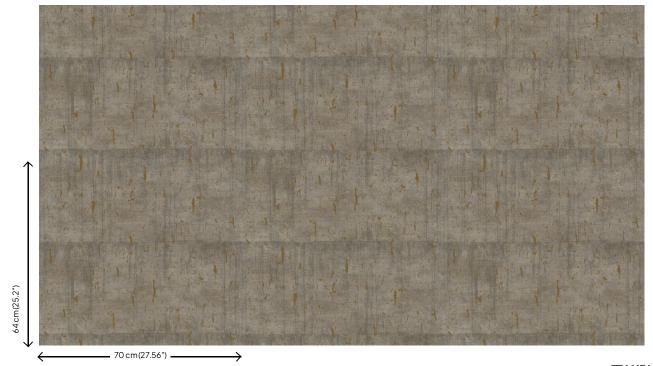

#### **Technical specifications**

Reference <u>15112</u>

Dimensions Rolls of 10.05 m x 0.70 m (11 yds x 27.56")

Pattern repeat Drop match 64/32 cm (25.20"/12.60")

Adhesive Arte Clearpro or a good quality dispersion