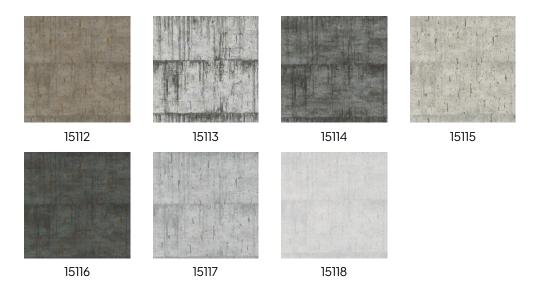

# Block 2 Collection Amur

### Story behind the collection

Let yourself be carried away by the Amur and discover a collection inspired by this majestic river. Its basin in northeastern Asia is known for its vast cork forests, which served as inspiration for this wallpaper. The various wood and cork patterns bring warmth and character to your interior.

#### **Technical specifications**

Reference <u>15112</u>

Dimensions Rolls of 10.05 m x 0.70 m (11 yds x 27.56")

Pattern repeat Drop match 64/32 cm (25.20"/12.60")

Adhesive Arte Clearpro or a good quality dispersion

adhesive

How to paste Paste the wall

Light resistance Good lightfastness

How to remove Strippable Maintenance Washable





# Colourways (7)



## View



Moreinfo? Click here

 $Order \, samples, calculate \, quantities, view \, instructional \, videos, download \, technical \, information \, and \, more: \, www.arte-international.com$