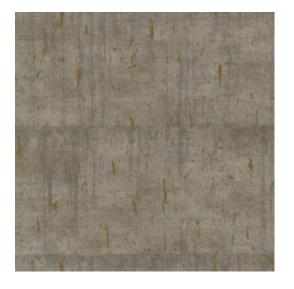

#### **Technical specifications**

Reference <u>15112</u>

Dimensions Rolls of 10.05 m x 0.70 m (11 yds x 27.56")

Pattern repeat Drop match 64/32 cm (25.20"/12.60")

Adhesive Arte Clearpro or a good quality dispersion