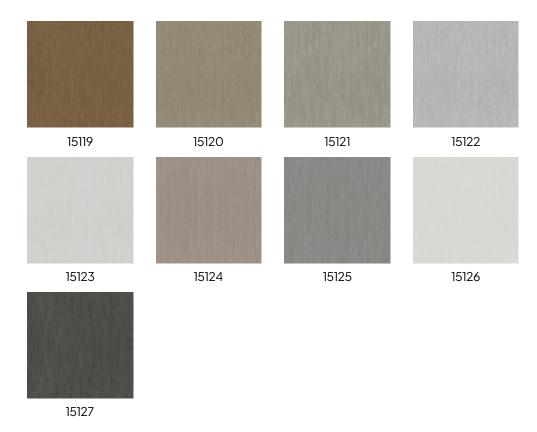

# Plain 2 Collection Amur

## Story behind the collection

Let yourself be carried away by the Amur and discover a collection inspired by this majestic river. Its basin in northeastern Asia is known for its vast cork forests, which served as inspiration for this wallpaper. The various wood and cork patterns bring warmth and character to your interior.

### **Technical specifications**

Reference <u>15119</u>

Composition Wallpaper on non-woven backing
Dimensions Rolls of 10.05 m x 0.70 m (11 yds x 27.56")

Pattern repeat Free match 0 cm (0.00")

Adhesive Arte Clearpro or a good quality dispersion

adhesive

How to paste Paste the wall

Light resistance Good lightfastness

How to remove Strippable Maintenance Washable





# Colourways (9)



### View



## Moreinfo? Click here

 $Order \, samples, calculate \, quantities, view \, instructional \, videos, download \, technical \, information \, and \, more: \, www.arte-international.com$