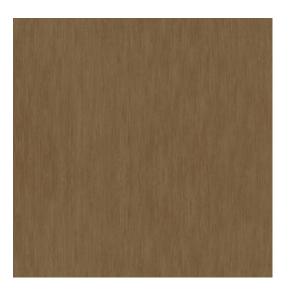

### **Technical specifications**

Reference <u>15119</u>

Composition Wallpaper on non-woven backing
Dimensions Rolls of 10.05 m x 0.70 m (11 yds x 27.56")

Pattern repeat Free match 0 cm (0.00")

Adhesive Arte Clearpro or a good quality dispersion