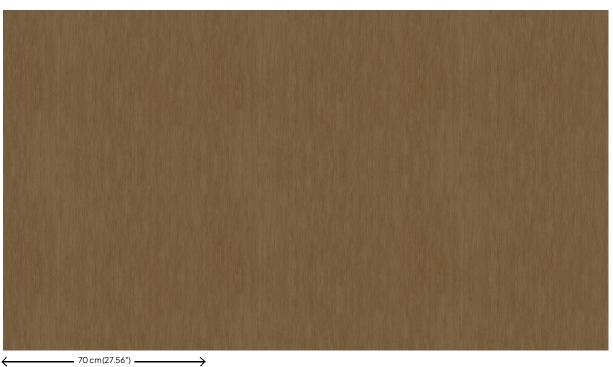

### **Technical specifications**

Reference <u>15119</u>

Composition Wallpaper on non-woven backing
Dimensions Rolls of 10.05 m x 0.70 m (11 yds x 27.56")

Pattern repeat Free match 0 cm (0.00")

Adhesive Arte Clearpro or a good quality dispersion