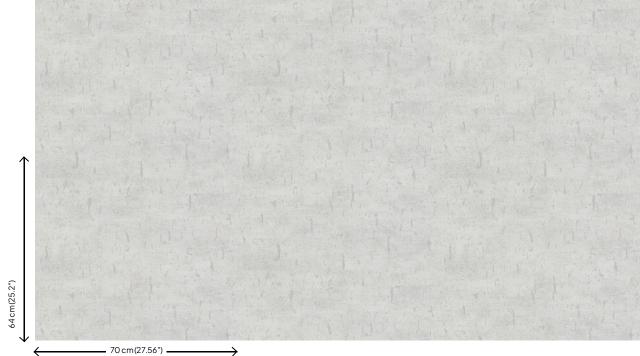

## **Technical specifications**

Reference <u>15128</u>

Composition Wallpaper on non-woven backing
Dimensions Rolls of 10.05 m x 0.70 m (11 yds x 27.56")
Pattern repeat Drop match 64/32 cm (25.20"/12.60")
Adhesive Arte Clearpro or a good quality dispersion