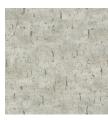

## Story behind the collection

Let yourself be carried away by the Amur and discover a collection inspired by this majestic river. Its basin in northeastern Asia is known for its vast cork forests, which served as inspiration for this wallpaper. The various wood and cork patterns bring warmth and character to your interior.

## **Technical specifications**

Reference <u>15128</u>

Composition Wallpaper on non-woven backing
Dimensions Rolls of 10.05 m x 0.70 m (11 yds x 27.56")
Pattern repeat Drop match 64/32 cm (25.20"/12.60")
Adhesive Arte Clearpro or a good quality dispersion