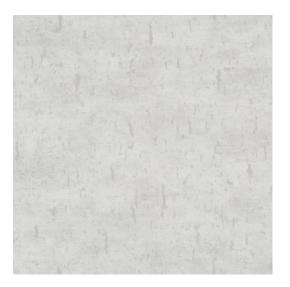

## Story behind the collection

Let yourself be carried away by the Amur and discover a collection inspired by this majestic river. Its basin in northeastern Asia is known for its vast cork forests, which served as inspiration for this wallpaper. The various wood and cork patterns bring warmth and character to your interior.

## **Technical specifications**

Reference <u>15128</u>

Composition Wallpaper on non-woven backing
Dimensions Rolls of 10.05 m x 0.70 m (11 yds x 27.56")
Pattern repeat Drop match 64/32 cm (25.20"/12.60")
Adhesive Arte Clearpro or a good quality dispersion