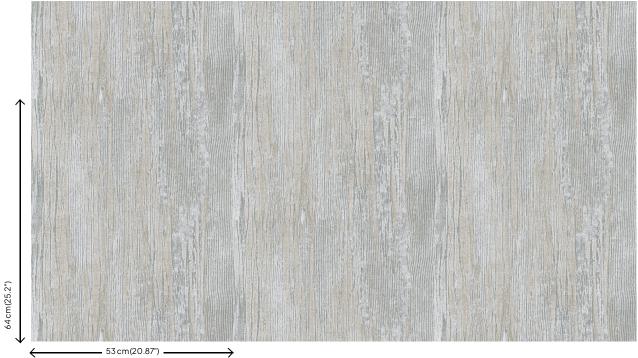

## Story behind the collection

Let yourself be carried away by the Amur and discover a collection inspired by this majestic river. Its basin in northeastern Asia is known for its vast cork forests, which served as inspiration for this wallpaper. The various wood and cork patterns bring warmth and character to your interior.

## **Technical specifications**

Reference <u>15132</u>

Composition Wallpaper on non-woven backing

Dimensions Rolls of 10.05 m x 0.53 m (11 yds x 20.86")

Pattern repeat Drop match 64/32 cm (25.20"/12.60")

Adhesive Arte Clearpro or a good quality dispersion