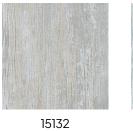

## **Technical specifications**

Reference <u>15132</u>

Composition Wallpaper on non-woven backing

Dimensions Rolls of 10.05 m x 0.53 m (11 yds x 20.86")

Pattern repeat Drop match 64/32 cm (25.20"/12.60")

Adhesive Arte Clearpro or a good quality dispersion

## Colourways (4)

15133

15134 15135