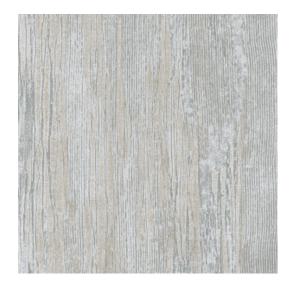

## **Technical specifications**

Reference <u>15132</u>

Composition Wallpaper on non-woven backing

Dimensions Rolls of 10.05 m x 0.53 m (11 yds x 20.86")

Pattern repeat Drop match 64/32 cm (25.20"/12.60")

Adhesive Arte Clearpro or a good quality dispersion