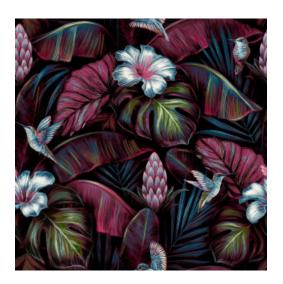

#### Story behind the collection

In this collection, you'll find a lavish medley of animal prints and botanical patterns, each more exotic than the last. From lush flowers and majestic peacock feathers to elegant leopards, with Leopard Walk, every wall becomes something special.

#### **Technical specifications**

Reference <u>15300</u>

Composition Vinyl wallpaper on non-woven backing Dimensions Rolls of 10.05 m x 0.53 m (11 yds x 20.87")

Pattern repeat Straight match 53 cm (20.87")