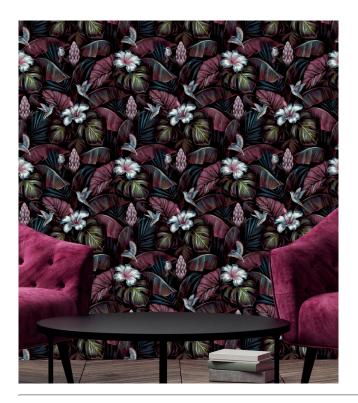

#### Story behind the collection

In this collection, you'll find a lavish medley of animal prints and botanical patterns, each more exotic than the last. From lush flowers and majestic peacock feathers to elegant leopards, with Leopard Walk, every wall becomes something special.

#### **Technical specifications**

Reference <u>15300</u>

Composition Vinyl wallpaper on non-woven backing Dimensions Rolls of 10.05 m x 0.53 m (11 yds x 20.87")

Pattern repeat Straight match 53 cm (20.87")