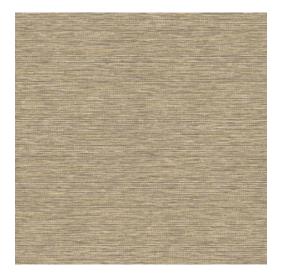

#### **Technical specifications**

Reference <u>15308</u>

 $\begin{tabular}{ll} Composition & Vinyl wallpaper on non-woven backing \\ Dimensions & Rolls of 10.05\,m\,x\,0.53\,m\,(11\,yds\,x\,20.87") \\ \end{tabular}$ 