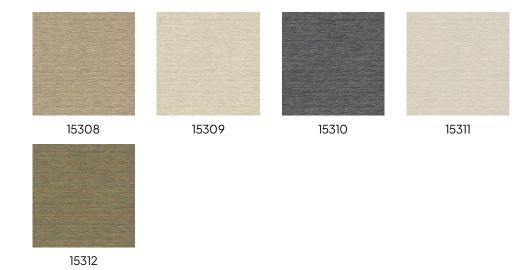

# Jomon Collection Leopard Walk

#### Story behind the collection

In this collection, you'll find a lavish medley of animal prints and botanical patterns, each more exotic than the last. From lush flowers and majestic peacock feathers to elegant leopards, with Leopard Walk, every wall becomes something special.

#### **Technical specifications**

Reference <u>15308</u>

 $\begin{tabular}{ll} Composition & Vinyl wallpaper on non-woven backing \\ Dimensions & Rolls of 10.05\,m\,x\,0.53\,m\,(11\,yds\,x\,20.87") \\ \end{tabular}$ 

Pattern repeat Straight match 53 cm (20.87")

Adhesive Arte Clearpro or a good quality dispersion

adhesive

How to paste Paste the wall

Light resistance Good lightfastness

How to remove Strippable Maintenance Washable





## Colourways (5)



### $More\,info?\,\underline{Click\,here}$

 $Order \, samples, calculate \, quantities, view \, instructional \, videos, \, download \, technical \, information \, and \, more: \, www.arte-international.com$