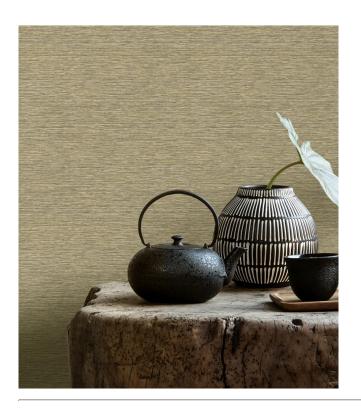

#### Story behind the collection

In this collection, you'll find a lavish medley of animal prints and botanical patterns, each more exotic than the last. From lush flowers and majestic peacock feathers to elegant leopards, with Leopard Walk, every wall becomes something special.

#### **Technical specifications**

Reference <u>15308</u>

 $\begin{tabular}{ll} Composition & Vinyl wallpaper on non-woven backing \\ Dimensions & Rolls of 10.05\,m\,x\,0.53\,m\,(11\,yds\,x\,20.87") \\ \end{tabular}$ 