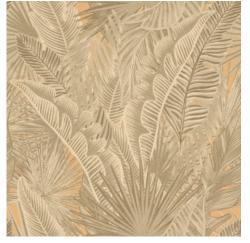

# Kiskaara Collection Leopard Walk

#### Story behind the collection

In this collection, you'll find a lavish medley of animal prints and botanical patterns, each more exotic than the last. From lush flowers and majestic peacock feathers to elegant leopards, with Leopard Walk, every wall becomes something special.

#### **Technical specifications**

Reference <u>15313</u>

Composition Vinyl wallpaper on non-woven backing Dimensions Rolls of 10.05 m x 0.53 m (11 yds x 20.87")

Pattern repeat Straight match 53 cm (20.87")

Adhesive Arte Clearpro or a good quality dispersion

adhesive

How to paste Paste the wall

Light resistance Good light fastness

How to remove Strippable Maintenance Washable





## Colourways (3)





15313

15314



15315

### $More\,info?\,\underline{Click\,here}$

 $Order \, samples, calculate \, quantities, view \, instructional \, videos, download \, technical \, information \, and \, more: \, www.arte-international.com$