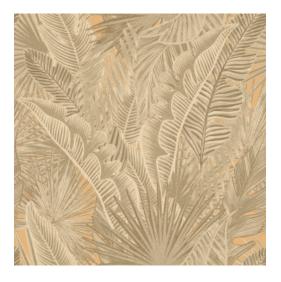

# Kiskaara Collection Leopard Walk

#### Story behind the collection

In this collection, you'll find a lavish medley of animal prints and botanical patterns, each more exotic than the last. From lush flowers and majestic peacock feathers to elegant leopards, with Leopard Walk, every wall becomes something special.

#### **Technical specifications**

Reference <u>15313</u>

Composition Vinyl wallpaper on non-woven backing Dimensions Rolls of 10.05 m x 0.53 m (11 yds x 20.87")

Pattern repeat Straight match 53 cm (20.87")

Adhesive Arte Clearpro or a good quality dispersion

adhesive

How to paste Paste the wall

Light resistance Good light fastness

How to remove Strippable Maintenance Washable





## Colourways (3)





15313

15314



15315

### $More\,info?\,\underline{Click\,here}$

 $Order \, samples, calculate \, quantities, view \, instructional \, videos, download \, technical \, information \, and \, more: \, www.arte-international.com$