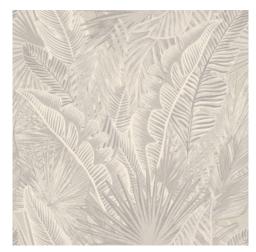

# Kiskaara Collection Leopard Walk

#### Story behind the collection

In this collection, you'll find a lavish medley of animal prints and botanical patterns, each more exotic than the last. From lush flowers and majestic peacock feathers to elegant leopards, with Leopard Walk, every wall becomes something special.

#### **Technical specifications**

Reference <u>15313</u>

Composition Vinyl wallpaper on non-woven backing Dimensions Rolls of 10.05 m x 0.53 m (11 yds x 20.87")

Pattern repeat Straight match 53 cm (20.87")

Adhesive Arte Clearpro or a good quality dispersion

adhesive

How to paste Paste the wall

Light resistance Good light fastness

How to remove Strippable Maintenance Washable





## Colourways (3)





15313

15314



15315

### $More\,info?\,\underline{Click\,here}$

 $Order \, samples, calculate \, quantities, view \, instructional \, videos, download \, technical \, information \, and \, more: \, www.arte-international.com$