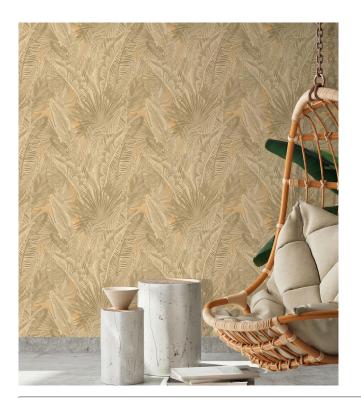

#### Story behind the collection

In this collection, you'll find a lavish medley of animal prints and botanical patterns, each more exotic than the last. From lush flowers and majestic peacock feathers to elegant leopards, with Leopard Walk, every wall becomes something special.

#### **Technical specifications**

Reference <u>15313</u>

Composition Vinyl wallpaper on non-woven backing Dimensions Rolls of 10.05 m x 0.53 m (11 yds x 20.87")

Pattern repeat Straight match 53 cm (20.87")